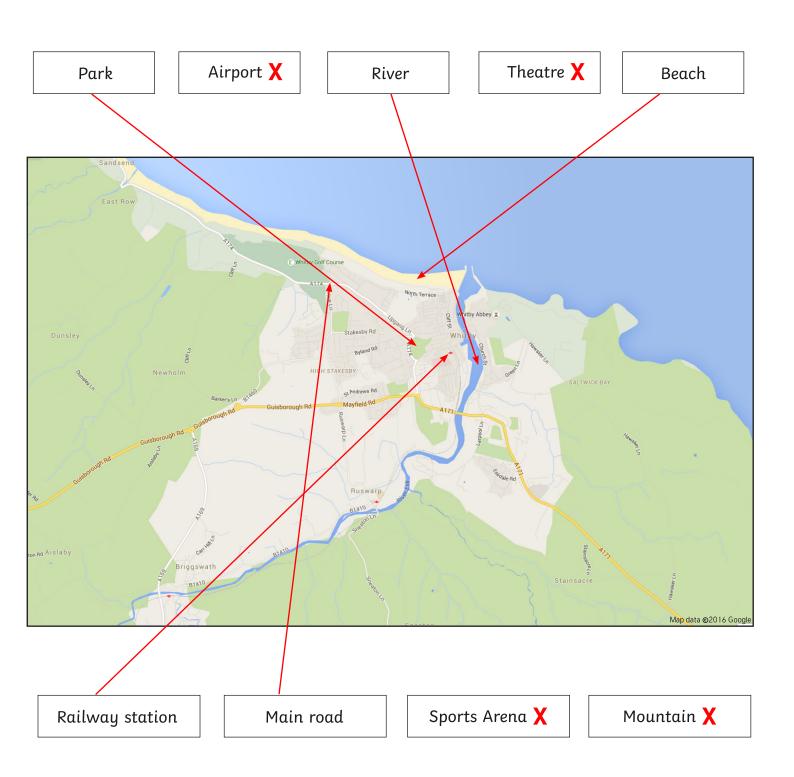

#### Features of Whitby **Answers**

Park

Airport

River

Theatre

Beach

Railway station

Main road

Main road

Sports Arena

Mountain

Sports Arena

Mountain

|                                                                                 | _ |
|---------------------------------------------------------------------------------|---|
| Can you find out which county Whitby is part of?                                | _ |
| How is Whitby linked to other towns?                                            | _ |
|                                                                                 | - |
| Where else does the river flow through? Where does it start? Where does it end? |   |
|                                                                                 | - |
|                                                                                 | - |