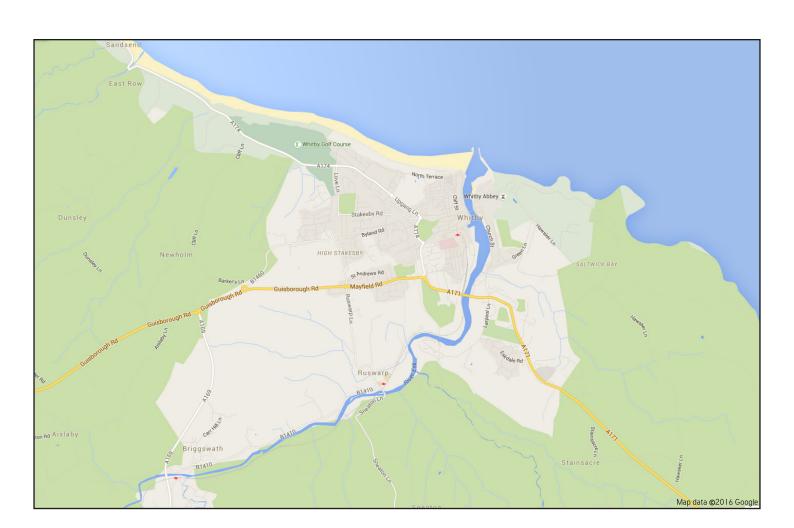

#### Features of Whitby

|                                                                      | -000-       |
|----------------------------------------------------------------------|-------------|
| Can you find out which county Whitby is part of?                     |             |
| How is Whitby linked to other towns?                                 |             |
|                                                                      |             |
| Where else does the river flow through? Where does it s does it end? | tart? Where |
|                                                                      |             |
|                                                                      |             |

#### Features of Whitby **Answers**

Can you find out what county Whitby is part of? **North Yorkshire** 

How is Whitby linked to other towns?

Railway links to other towns. Road links via A171

Where else does the river flow through? Where does it start? Where does it end?

The River Esk also flows through Danby and Grosmont. It starts in the North Yorkshire Moors and flows into the North Sea.