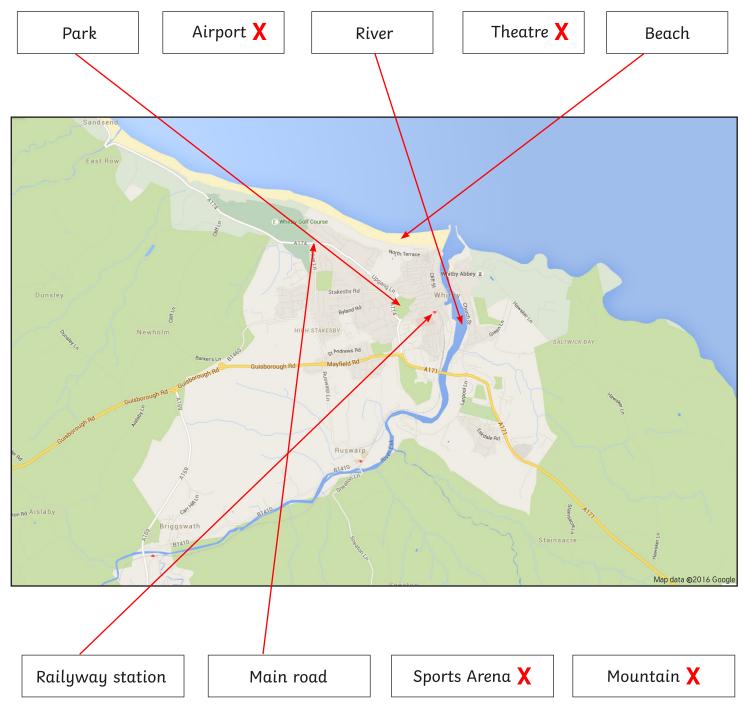

Draw label lines to the following features. If you cannot find a feature, draw a small cross next to the box. For example,

Ski resort X

Park

Airport

River

Theatre

Beach

Railway station

Main road

Sports Arena

Mountain

#### Features of Whitby **Answers**

Park

Airport

River

Theatre

Beach

Railway station

Main road

Sports Arena

Mountain

|                                                                                 | _ |
|---------------------------------------------------------------------------------|---|
| Can you find out which county Whitby is part of?                                | _ |
| How is Whitby linked to other towns?                                            | _ |
|                                                                                 | - |
| Where else does the river flow through? Where does it start? Where does it end? |   |
|                                                                                 | - |
|                                                                                 | - |