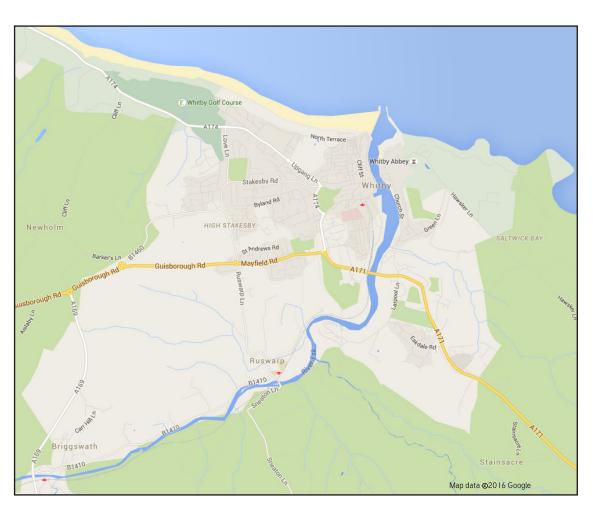

Draw label lines to the following features.

Park

River

Main road

Railway station

Which features can you spot on the map?

| Railway Station | Yes No   |
|-----------------|----------|
| Airport         | Yes No   |
| River           | Yes / No |
| Beach           | Yes / No |
| Park            | Yes / No |
| Mountain        | Yes No   |
| Theatre         | Yes No   |
| Sports Arena    | Yes No   |