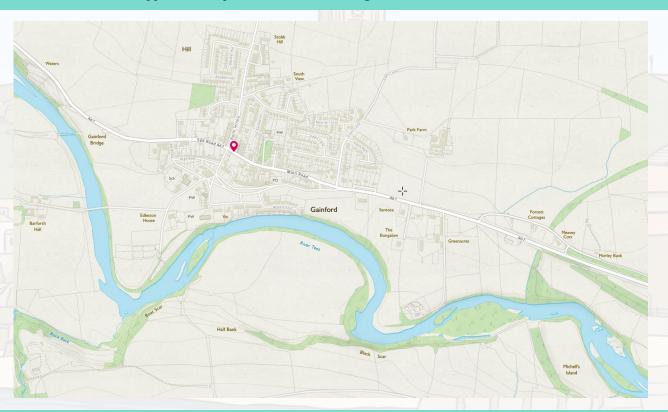

## What Else Can Maps Tell Us?

Whole Class

What different features can you spot on this map?

How could we find out what county Gainford is in?