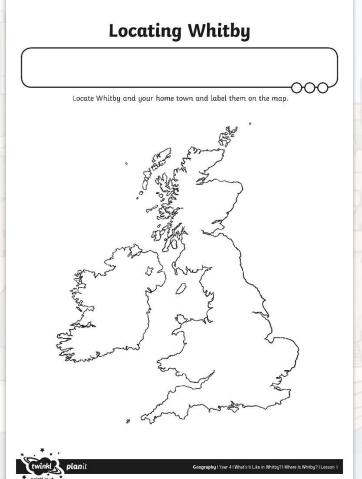

### Where is Whitby?

Use your atlas to find Whitby.

Mark it in your map and label it.

Can you find where we live?

Mark it in your map and label it.

**Hint:** Use a small dot and printed letters for map labels.