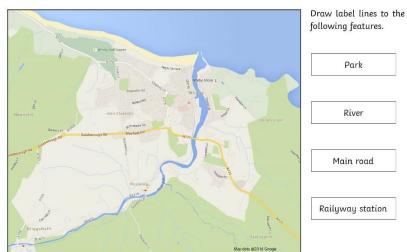

#### Features of Whitby

Which features can you spot on the map?

| Railway Station | Yes / No |
|-----------------|----------|
| Airport         | Yes / No |
| River           | Yes / No |
| Beach           | Yes / No |
| Park            | Yes / No |
| Mountain        | Yes / No |
| Theatre         | Yes / No |
| Sports Arena    | Yes / No |

Park

River

Main road

Railyway station

Geography | Year 4 | What's It Like in Whitby? | Where is Whitby? | Lesson 1