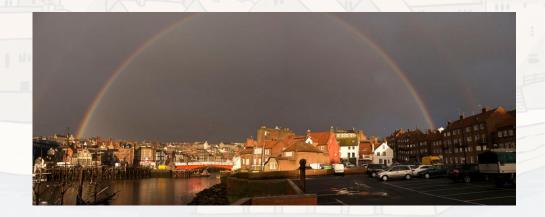

## What Else Can Maps Tell Us?

Whole Class

What different features can you spot on this map?

How could we find out what county Gainford is in?

# What Else Can You Find Out?

Use your atlas and map to find out more about the different features of Whitby.

#### Features of Whitby

Which features can you spot on the map?

| Railway Station | Yes / No |
|-----------------|----------|
| Airport         | Yes / No |
| River           | Yes / No |
| Beach           | Yes / No |
| Park            | Yes / No |
| Mountain        | Yes / No |
| Theatre         | Yes / No |
| Sports Arena    | Yes / No |