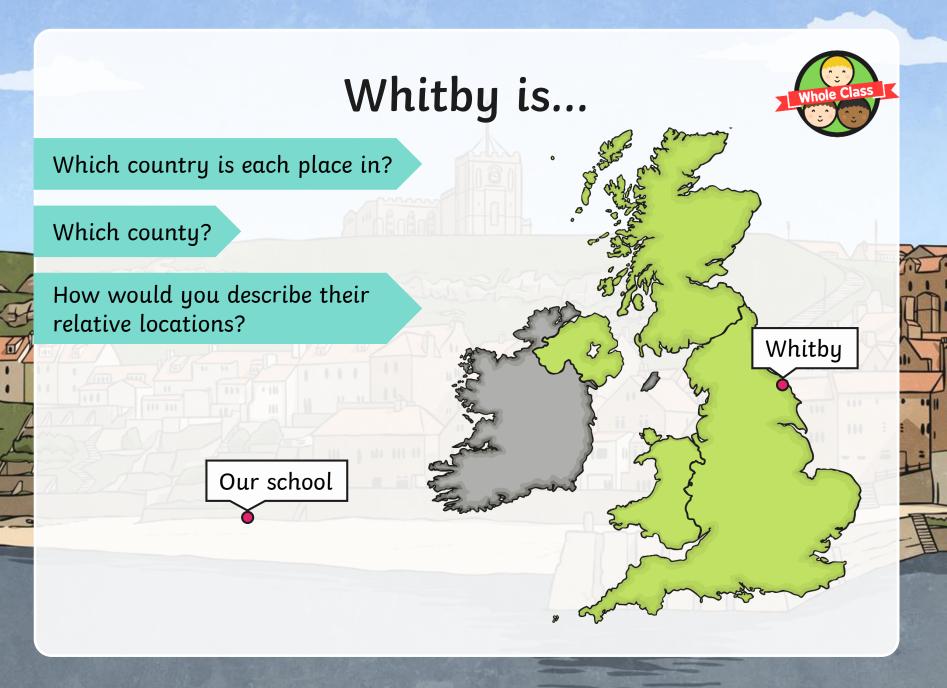

### Where is Whitby?

Use your atlas to find Whitby.

Mark it in your map and label it.

Can you find where we live?

Mark it in your map and label it.

**Hint:** Use a small dot and printed letters for map labels.

## What Else Can Maps Tell Us?

Whole Class

What different features can you spot on this map?

How could we find out what county Gainford is in?