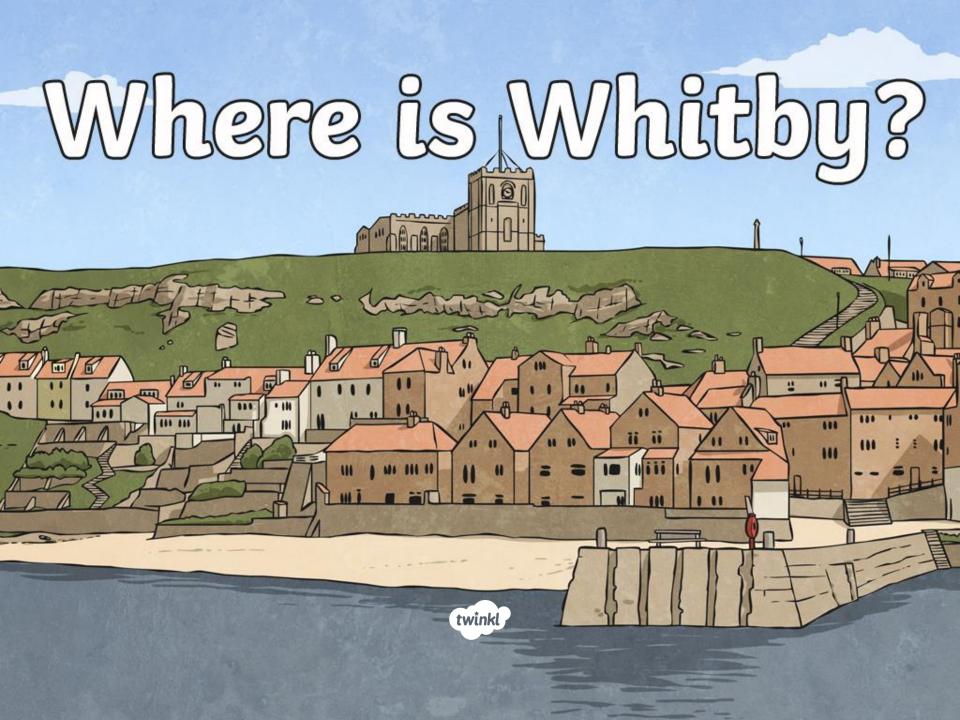

# Geography

What's It Like in Whitby?

### Where is Whitby?

Use your atlas to find Whitby.

Mark it in your map and label it.

Can you find where we live?

Mark it in your map and label it.

**Hint:** Use a small dot and printed letters for map labels.