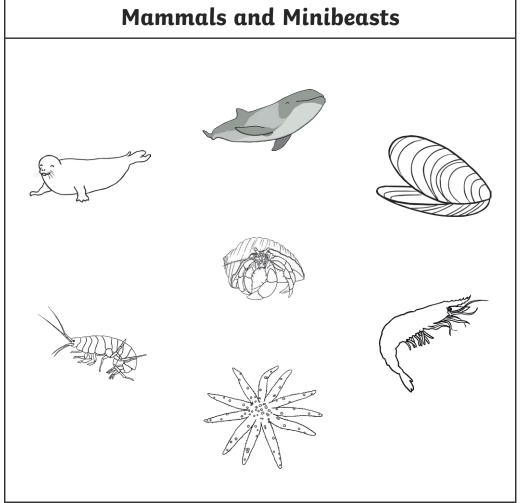

# Beach Habitat Sorting - **Answers**

The rhino, owl, chimpanzee, elephant and rose do not belong in a beach habitat.

### Beach Habitat Sorting - Answers

The hamster, rhino, owl, chimpanzee, elephant and rose do not belong in a beach habitat.