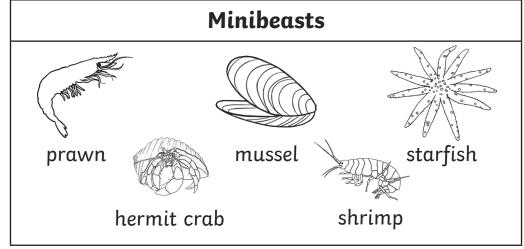

## **Beach Habitat Sorting**

Cut out the pictures and only keep the things you might find at the beach. Sort and stick them into the different groups with their matching names.

| Birds  | Mammals    |
|--------|------------|
|        |            |
|        |            |
|        |            |
|        |            |
|        |            |
|        |            |
| Plants | Minibeasts |

| starfish    | puffin        |
|-------------|---------------|
| seagull     | hermit crab   |
| rose        | hamster       |
| sea lettuce | rhino         |
| prawn       | owl           |
| sea holly   | porpoise      |
| shrimp      | mussel        |
| chimpanzee  | oystercatcher |
| elephant    | grey seal     |
| shore crab  | seaweed       |