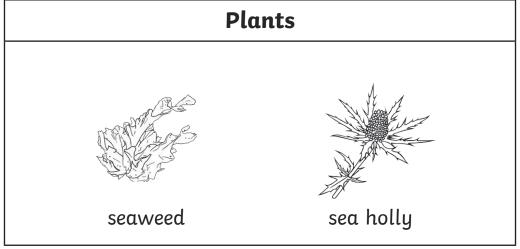

## **Beach Habitat Sorting**

Cut out the pictures and only keep the things you might find at the beach. Sort and stick them into the different groups with their matching names.

| Birds  | Mammals    |
|--------|------------|
|        |            |
|        |            |
|        |            |
|        |            |
|        |            |
|        |            |
| Plants | Minibeasts |

| starfish    | puffin        |
|-------------|---------------|
| seagull     | hermit crab   |
| rose        | hamster       |
| sea lettuce | rhino         |
| prawn       | owl           |
| sea holly   | porpoise      |
| shrimp      | mussel        |
| chimpanzee  | oystercatcher |
| elephant    | grey seal     |
| shore crab  | seaweed       |