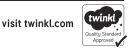

## **Beach Habitat Sorting**

Cut out the pictures and only keep the things you might find at the beach.

Sort and stick them into the different groups.

| Birds  | Mammals and Minibeasts |
|--------|------------------------|
|        |                        |
|        |                        |
|        |                        |
|        |                        |
|        |                        |
| Plants |                        |
|        |                        |
|        |                        |
|        |                        |
|        |                        |
|        |                        |

# Beach Habitat Sorting - **Answers**

The rhino, owl, chimpanzee, elephant and rose do not belong in a beach habitat.

## **Beach Habitat Sorting**

Cut out the pictures and only keep the things you might find at the beach. Sort and stick them into the different groups with their matching names.

| Birds  | Mammals    |
|--------|------------|
|        |            |
|        |            |
|        |            |
|        |            |
|        |            |
|        |            |
| Plants | Minibeasts |

#### **Beach Habitat Sorting**

Cut out the four big group labels and stick them to name each group. Cut out the pictures and only keep the things you might find at the beach. Sort and stick them into the different groups with their matching names.

| starfish    | puffin        |
|-------------|---------------|
| seagull     | hermit crab   |
| rose        | hamster       |
| sea lettuce | rhino         |
| prawn       | owl           |
| sea holly   | porpoise      |
| shrimp      | mussel        |
| chimpanzee  | oystercatcher |
| elephant    | grey seal     |
| shore crab  | seaweed       |