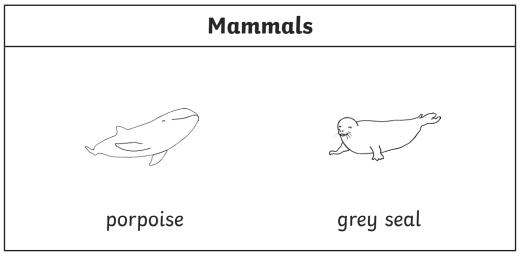

## **Beach Habitat Sorting**

Cut out the pictures and only keep the things you might find at the beach. Sort and stick them into the different groups with their matching names.

| Birds  | Mammals    |
|--------|------------|
|        |            |
|        |            |
|        |            |
|        |            |
|        |            |
|        |            |
| Plants | Minibeasts |

| starfish    | puffin        |
|-------------|---------------|
| seagull     | hermit crab   |
| rose        | hamster       |
| sea lettuce | rhino         |
| prawn       | owl           |
| sea holly   | porpoise      |
| shrimp      | mussel        |
| chimpanzee  | oystercatcher |
| elephant    | grey seal     |
| shore crab  | seaweed       |