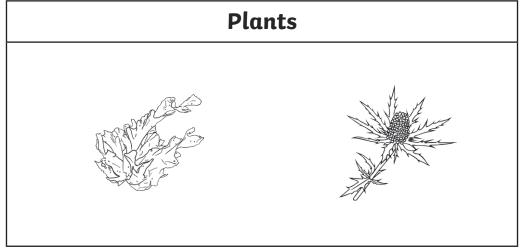

# Beach Habitat Sorting - **Answers**

The rhino, owl, chimpanzee, elephant and rose do not belong in a beach habitat.

### Beach Habitat Sorting - Answers

The hamster, rhino, owl, chimpanzee, elephant and rose do not belong in a beach habitat.