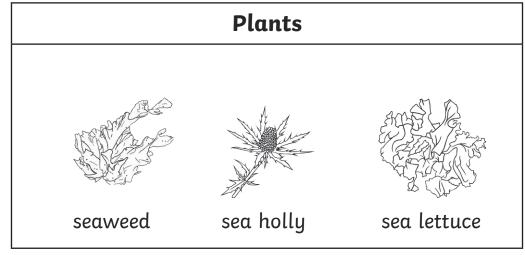

## **Beach Habitat Sorting**

Cut out the pictures and only keep the things you might find at the beach. Sort and stick them into the different groups with their matching names.

| Birds  | Mammals    |
|--------|------------|
|        |            |
|        |            |
|        |            |
|        |            |
|        |            |
|        |            |
| Plants | Minibeasts |

| starfish    | puffin        |
|-------------|---------------|
| seagull     | hermit crab   |
| rose        | hamster       |
| sea lettuce | rhino         |
| prawn       | owl           |
| sea holly   | porpoise      |
| shrimp      | mussel        |
| chimpanzee  | oystercatcher |
| elephant    | grey seal     |
| shore crab  | seaweed       |