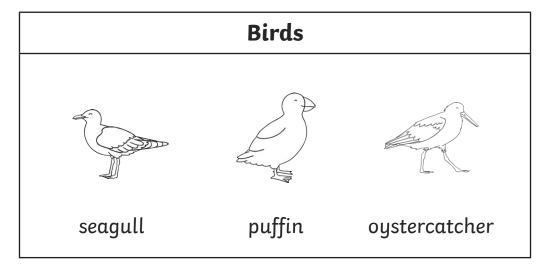

## **Beach Habitat Sorting**

Cut out the pictures and only keep the things you might find at the beach. Sort and stick them into the different groups with their matching names.

| Birds  | Mammals    |
|--------|------------|
|        |            |
|        |            |
|        |            |
|        |            |
|        |            |
|        |            |
| Plants | Minibeasts |

| starfish    | puffin        |
|-------------|---------------|
| seagull     | hermit crab   |
| rose        | hamster       |
| sea lettuce | rhino         |
| prawn       | owl           |
| sea holly   | porpoise      |
| shrimp      | mussel        |
| chimpanzee  | oystercatcher |
| elephant    | grey seal     |
| shore crab  | seaweed       |