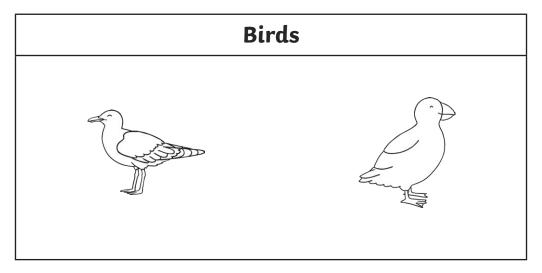

# Beach Habitat Sorting - **Answers**

The rhino, owl, chimpanzee, elephant and rose do not belong in a beach habitat.

### Beach Habitat Sorting - Answers

The hamster, rhino, owl, chimpanzee, elephant and rose do not belong in a beach habitat.