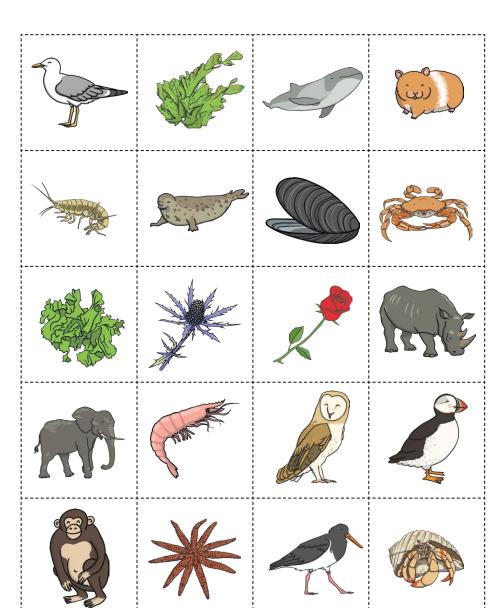

## **Beach Habitat Sorting**

Cut out the pictures and only keep the things you might find at the beach. Sort and stick them into the different groups with their matching names.

| Birds  | Mammals    |
|--------|------------|
|        |            |
|        |            |
|        |            |
|        |            |
|        |            |
|        |            |
| Plants | Minibeasts |

| starfish    | puffin        |
|-------------|---------------|
| seagull     | hermit crab   |
| rose        | hamster       |
| sea lettuce | rhino         |
| prawn       | owl           |
| sea holly   | porpoise      |
| shrimp      | mussel        |
| chimpanzee  | oystercatcher |
| elephant    | grey seal     |
| shore crab  | seaweed       |