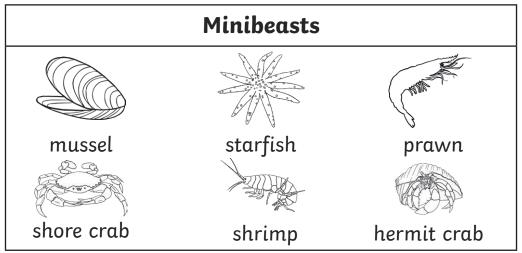

| starfish    | puffin        |
|-------------|---------------|
| seagull     | hermit crab   |
| rose        | hamster       |
| sea lettuce | rhino         |
| prawn       | owl           |
| sea holly   | porpoise      |
| shrimp      | mussel        |
| chimpanzee  | oystercatcher |
| elephant    | grey seal     |
| shore crab  | seaweed       |