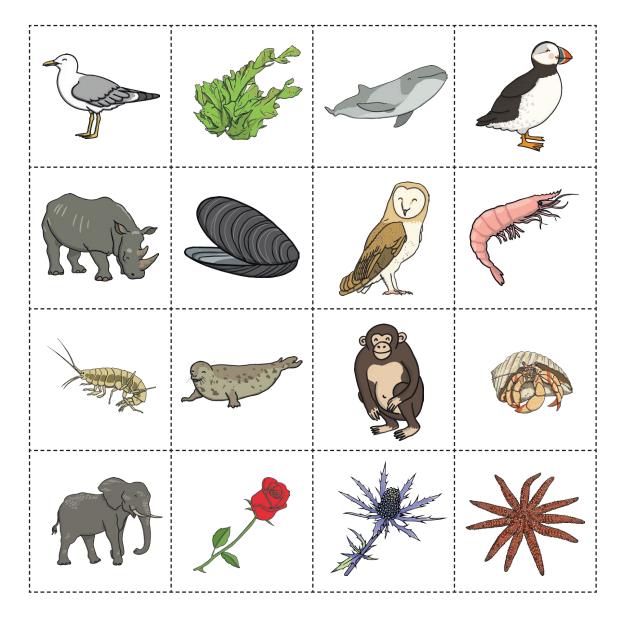

# Beach Habitat Sorting - **Answers**

The rhino, owl, chimpanzee, elephant and rose do not belong in a beach habitat.

### Beach Habitat Sorting - Answers

The hamster, rhino, owl, chimpanzee, elephant and rose do not belong in a beach habitat.