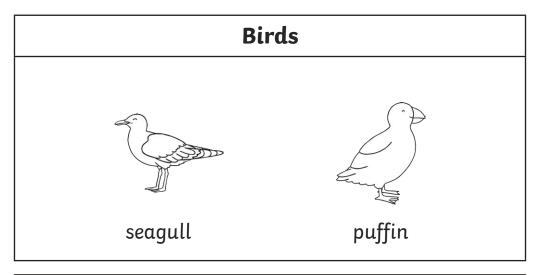

# Beach Habitat Sorting - **Answers**

The rhino, owl, chimpanzee, elephant and rose do not belong in a beach habitat.

### Beach Habitat Sorting - Answers

The hamster, rhino, owl, chimpanzee, elephant and rose do not belong in a beach habitat.