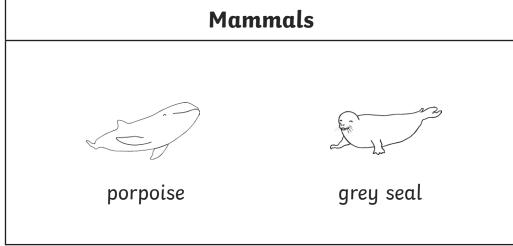

# Beach Habitat Sorting - **Answers**

The rhino, owl, chimpanzee, elephant and rose do not belong in a beach habitat.

### Beach Habitat Sorting - Answers

The hamster, rhino, owl, chimpanzee, elephant and rose do not belong in a beach habitat.