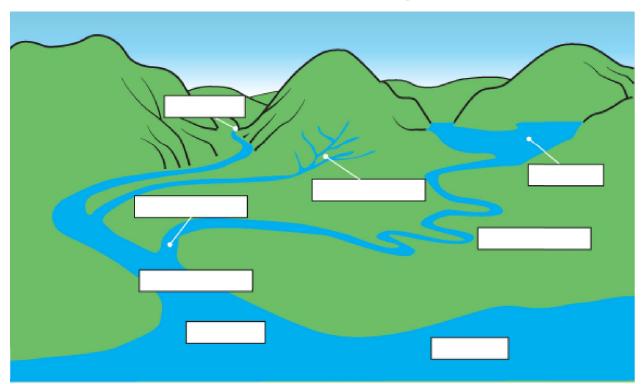

## **Rivers**

Use the words in the boxes to fill in the spaces in the paragraph, below, which describes the journey of a river.

| meandering | lake       | tributaries | mouth |
|------------|------------|-------------|-------|
| source     | confluence | estuary     | sea   |

| The start of a river is called the | 2 sT          | he source com    | es from a   |
|------------------------------------|---------------|------------------|-------------|
| l or a spring. Small strea         | ms flow downh | ill and join oth | er streams. |
| These are called t                 | A c           | is wher          | e a stream  |
| joins the main river.              |               |                  |             |

On flatter ground, the river slows down and starts m\_\_\_\_\_\_. When rivers reach the s\_\_\_\_\_\_, they often open out and flow more slowly. This part of the river is called the e\_\_\_\_\_\_. The m\_\_\_\_\_ of the river is where it meets the sea.

Now use the words in the boxes to label the diagram.

Copy the paragraph in your best handwriting.