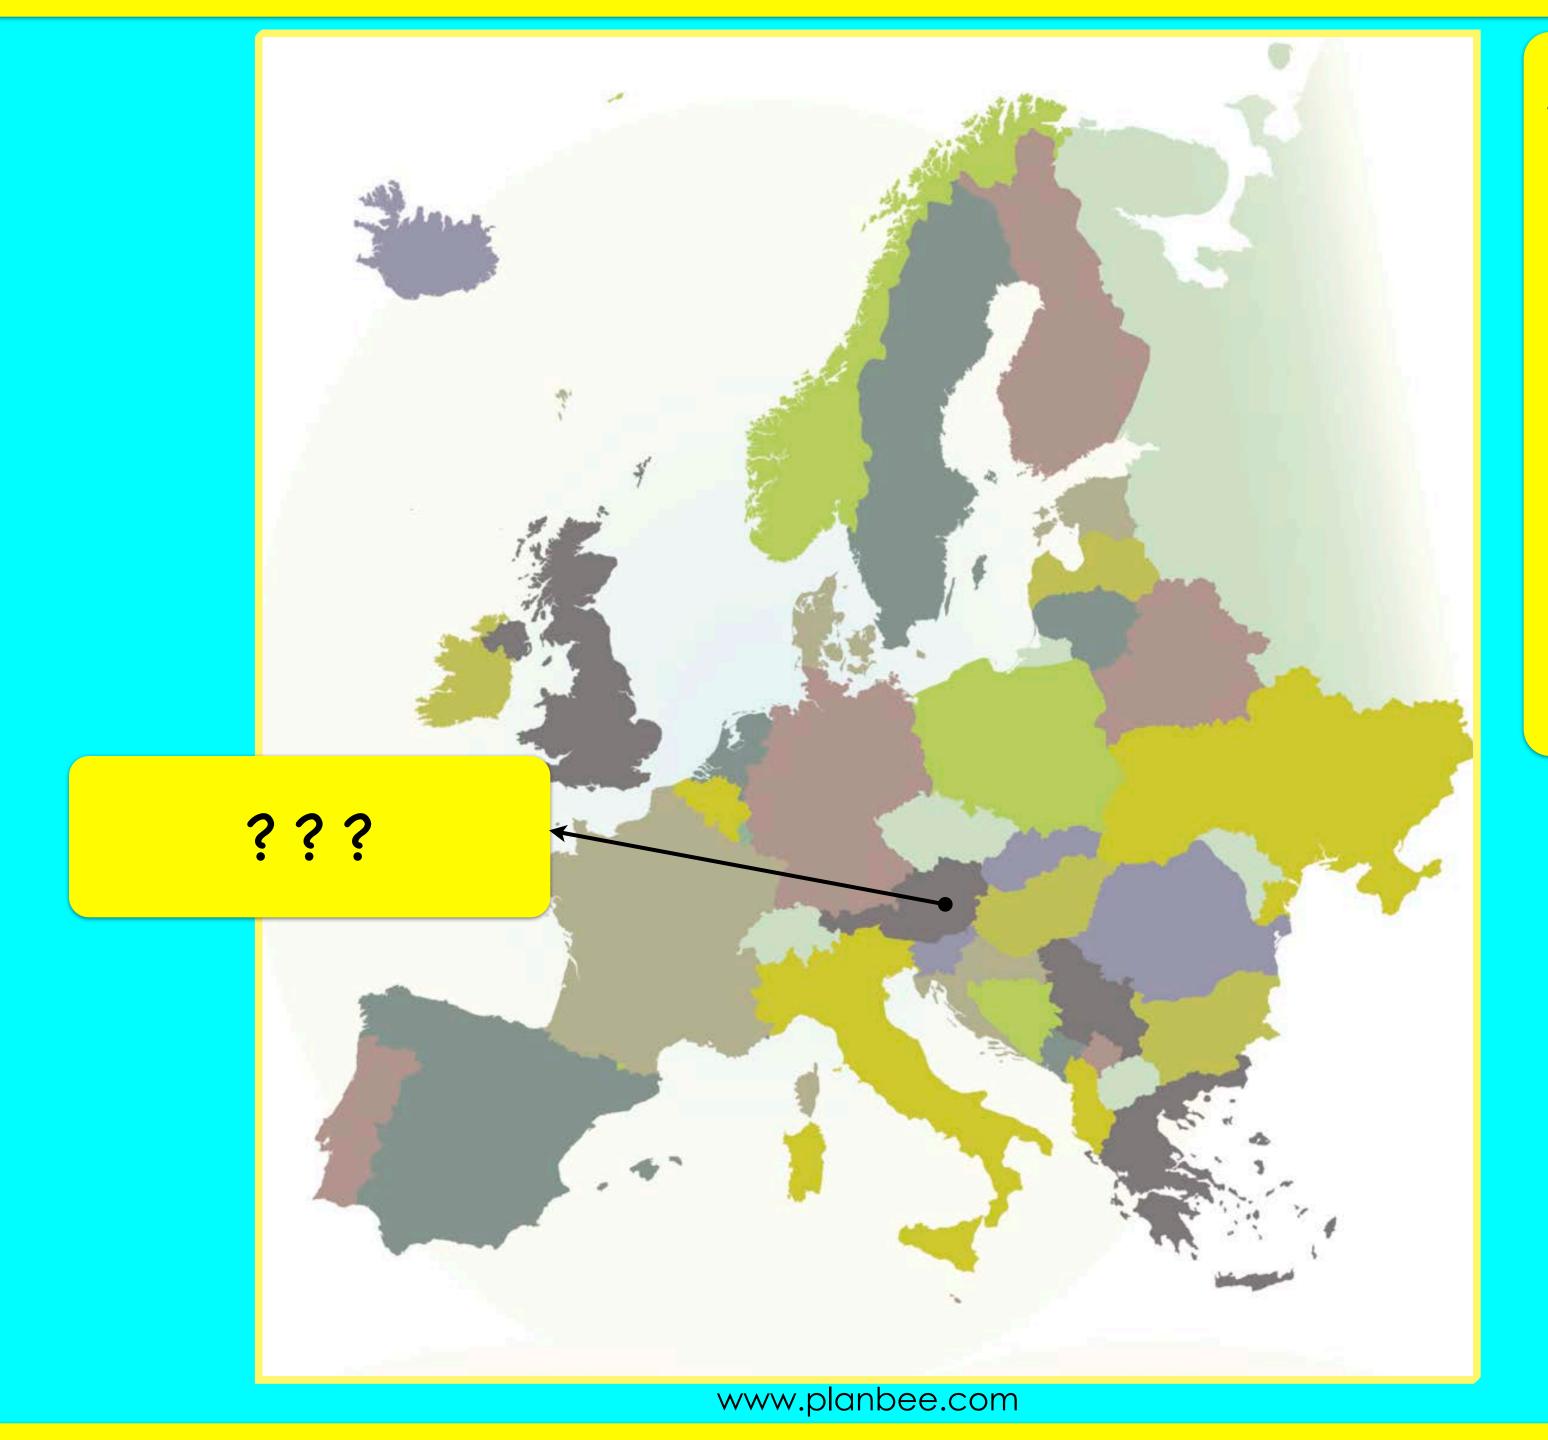

I'm going to show you the map of Europe with a different country labelled each time. The tricky part is that some of the letters are missing. Can you guess which country is labelled?

Did you get that one right?

BACK

www.planbee.com

This label has no clues to help us. How can we find out the name of a country if we don't know what it is?