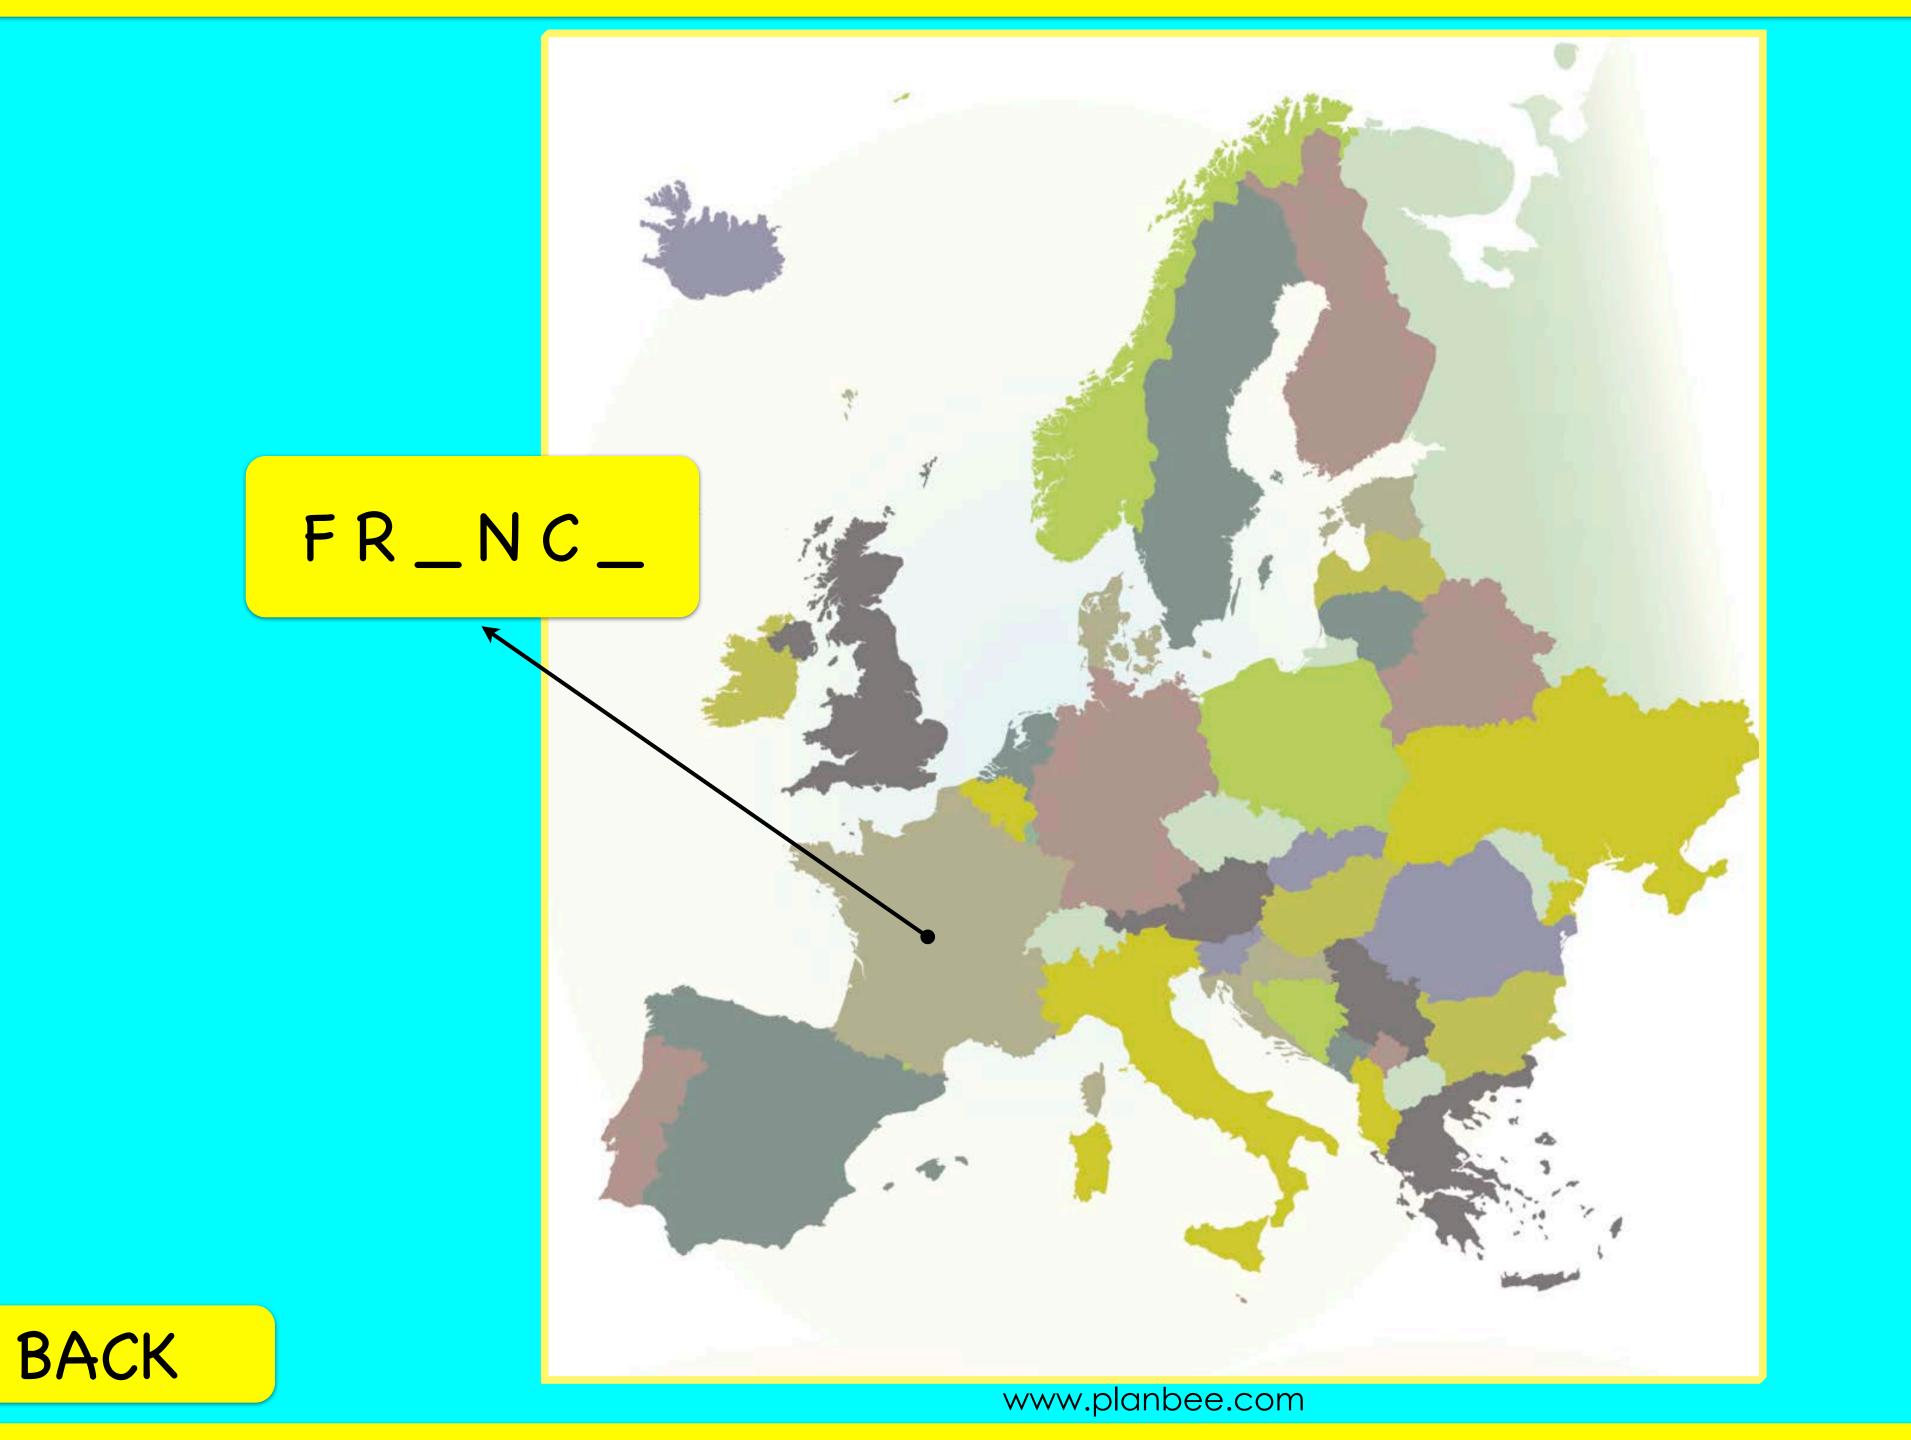

I'm going to show you the map of Europe with a different country labelled each time. The tricky part is that some of the letters are missing. Can you guess which country is labelled?

Did you get that one right?