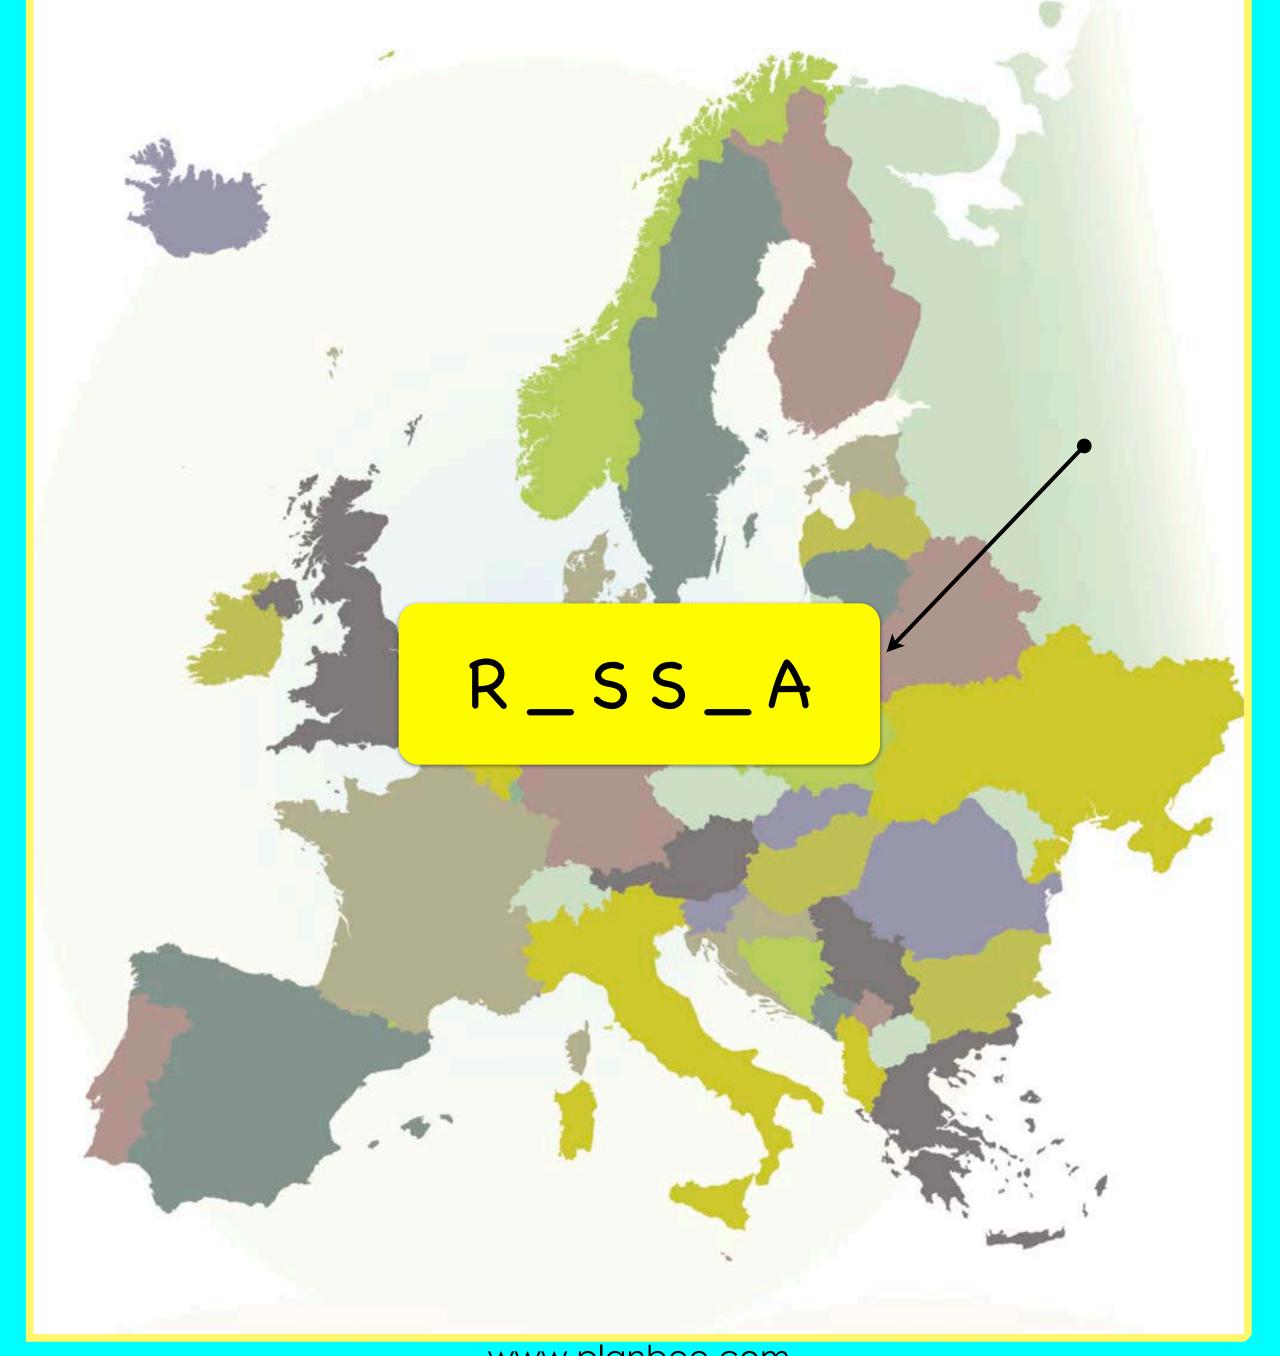

I'm going to show you the map of Europe with a different country labelled each time. The tricky part is that some of the letters are missing. Can you guess which country is labelled?

Did you get that one right?

BACK

www.planbee.com

This label has no clues to help us. How can we find out the name of a country if we don't know what it is?