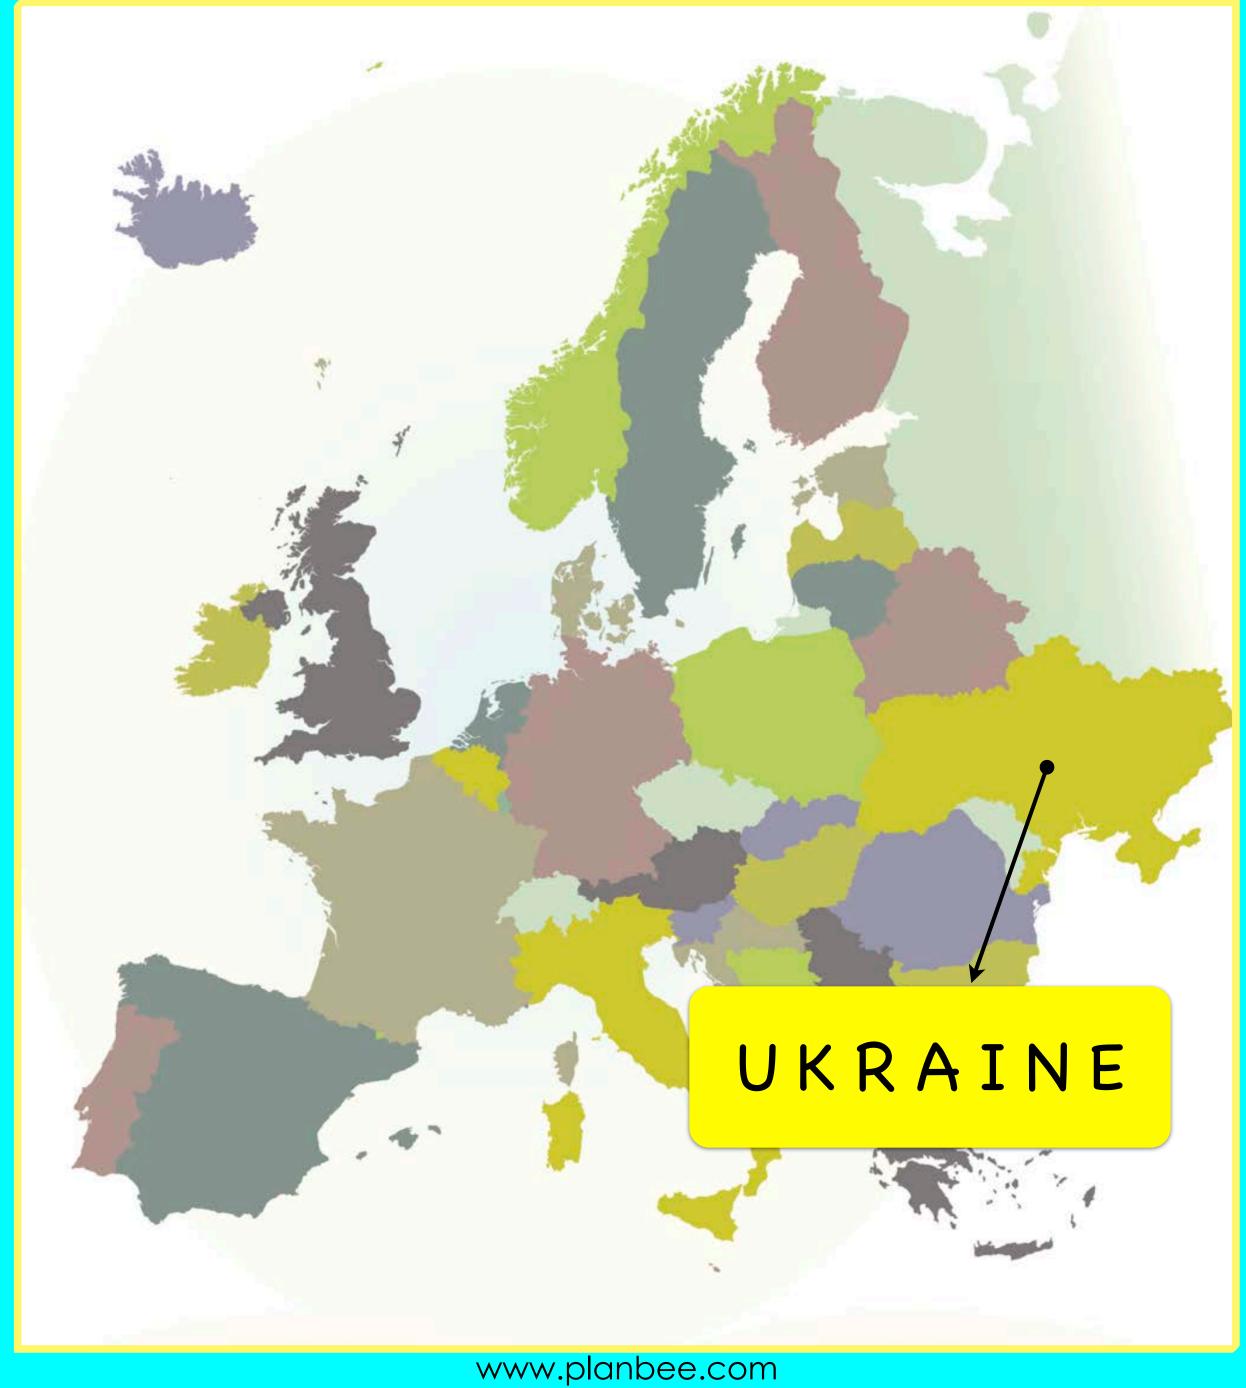

I'm going to show you the map of Europe with a different country labelled each time. The tricky part is that some of the letters are missing. Can you guess which country is labelled?

Did you get that one right?