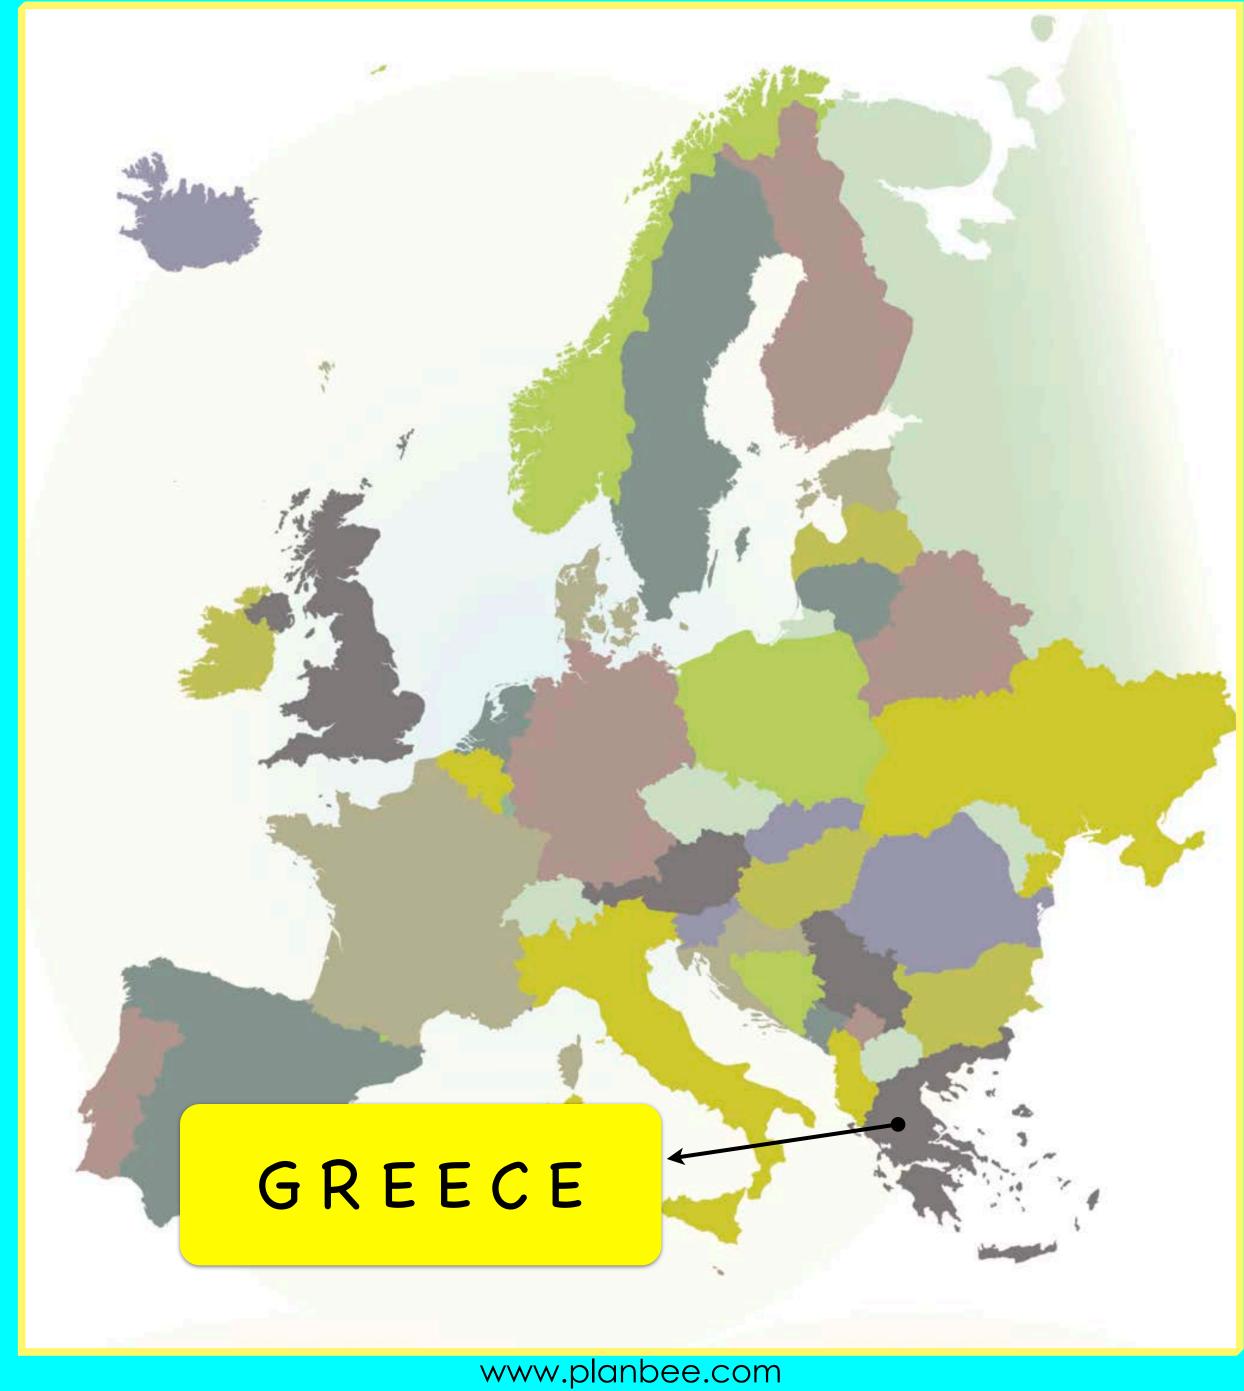

I'm going to show you the map of Europe with a different country labelled each time. The tricky part is that some of the letters are missing. Can you guess which country is labelled?

Did you get that one right?