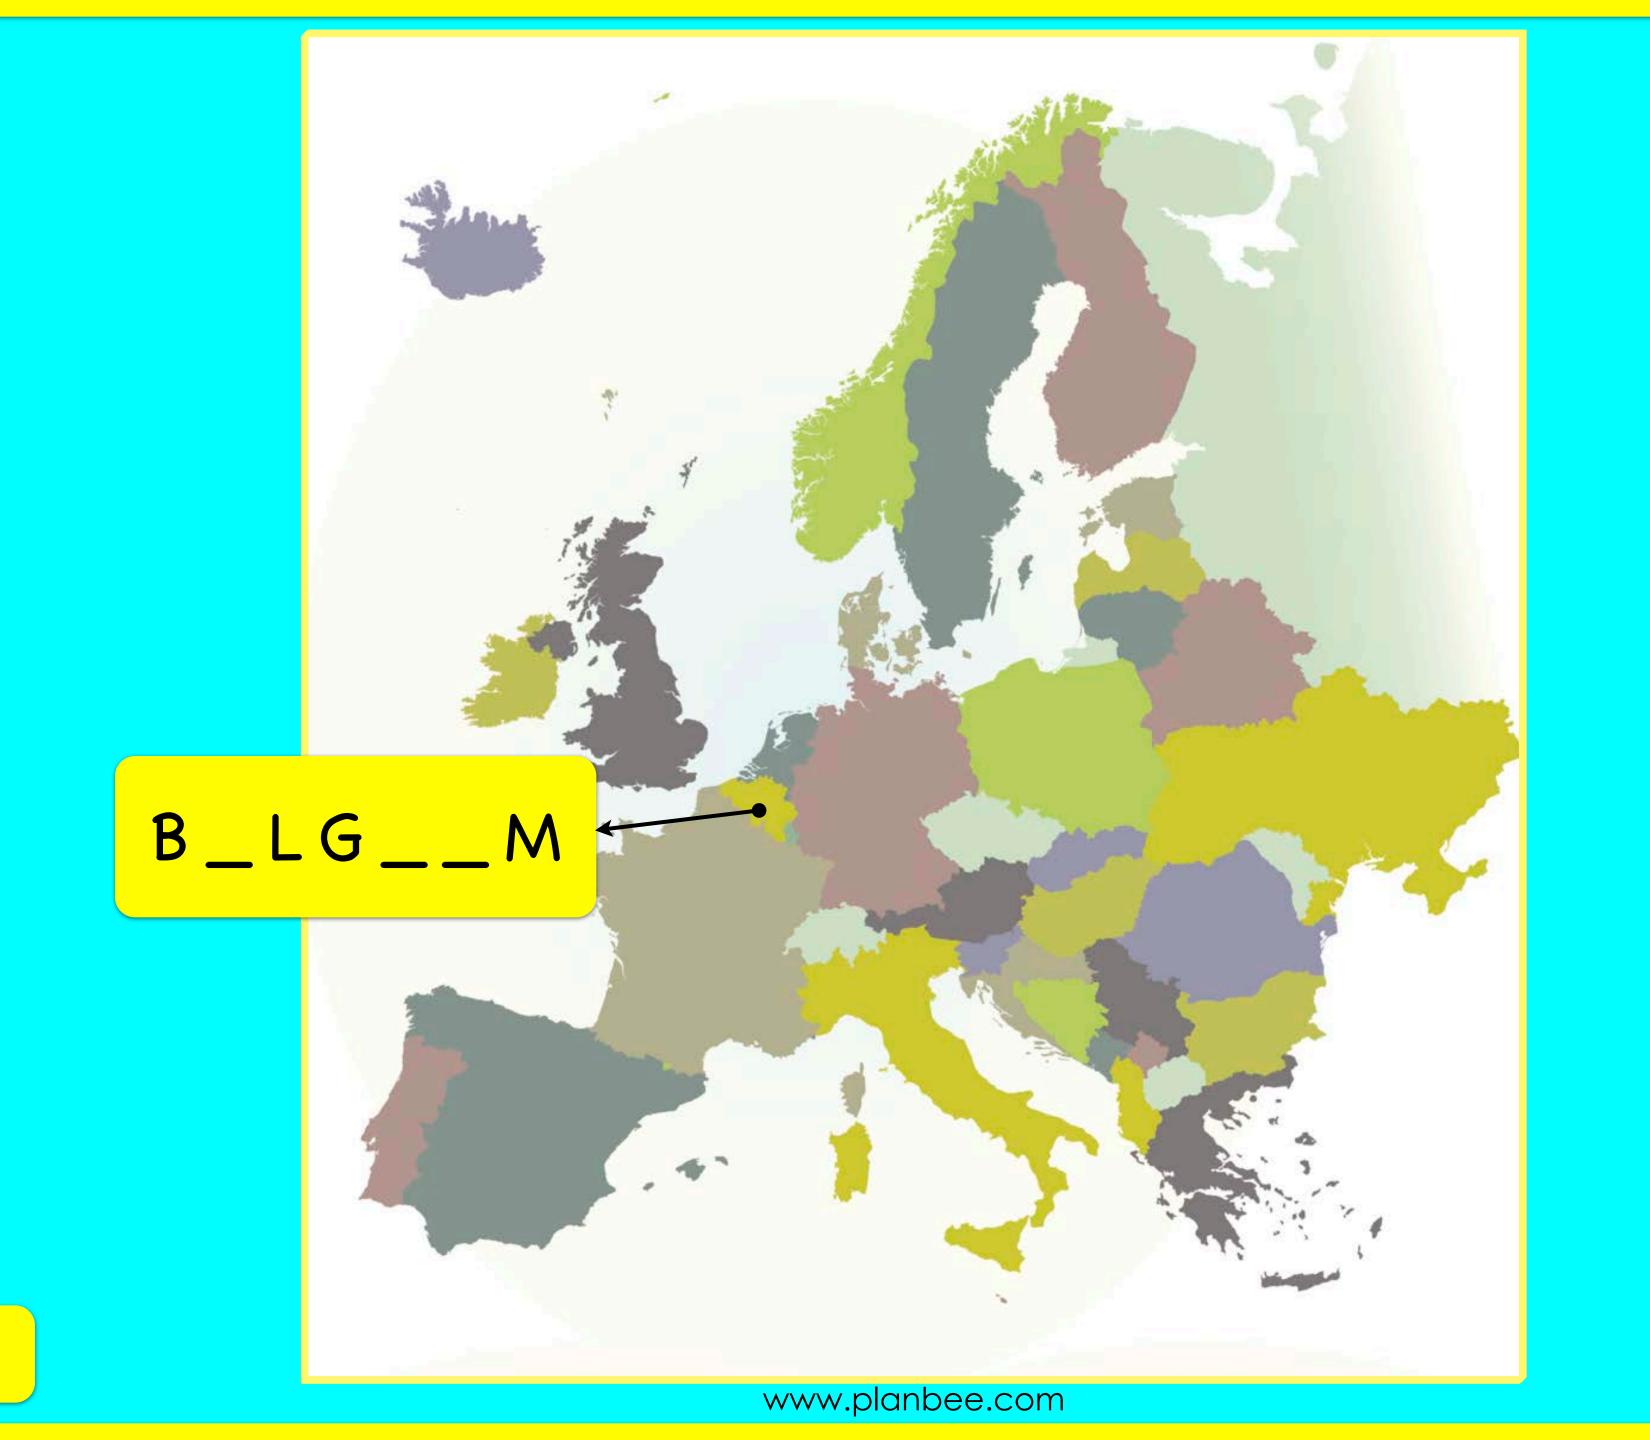

I'm going to show you the map of Europe with a different country labelled each time. The tricky part is that some of the letters are missing. Can you guess which country is labelled?

Did you get that one right?