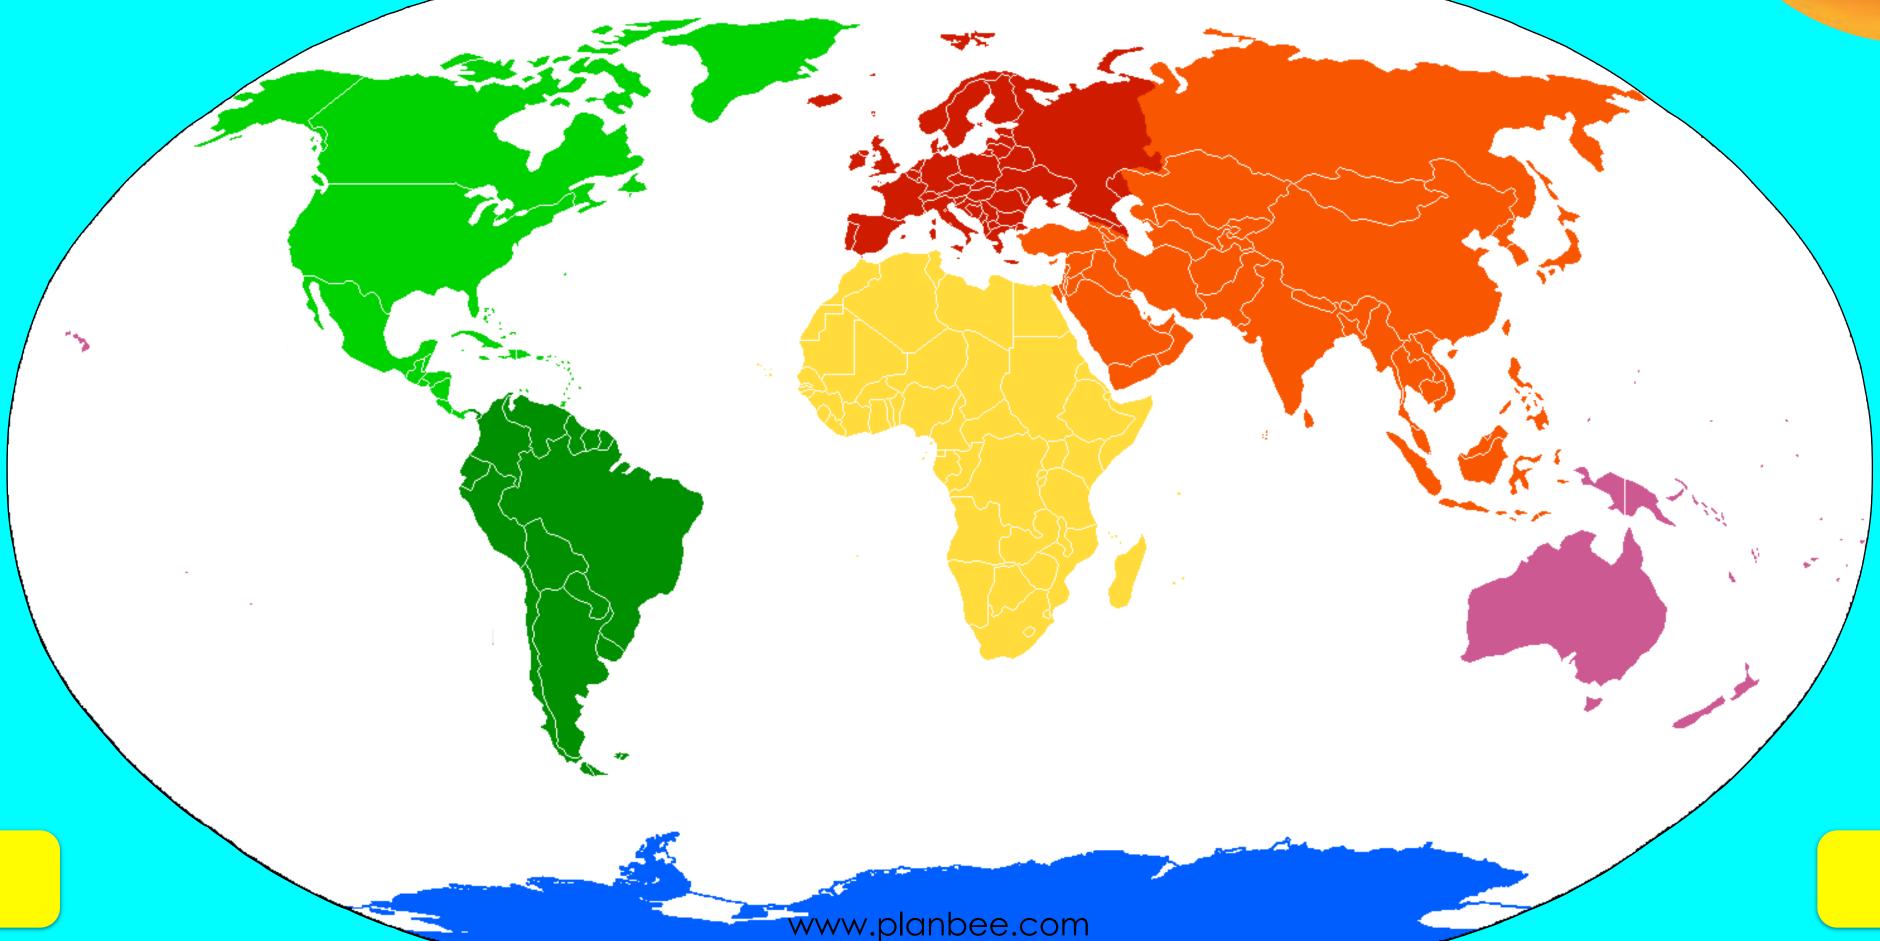

# Can you remember where Europe is on this world map?

BACK

This map shows how Europe is split into different countries.

Do you know
where the
United Kingdom
is on this map?

Did you get that right?

How many other European countries can you name?