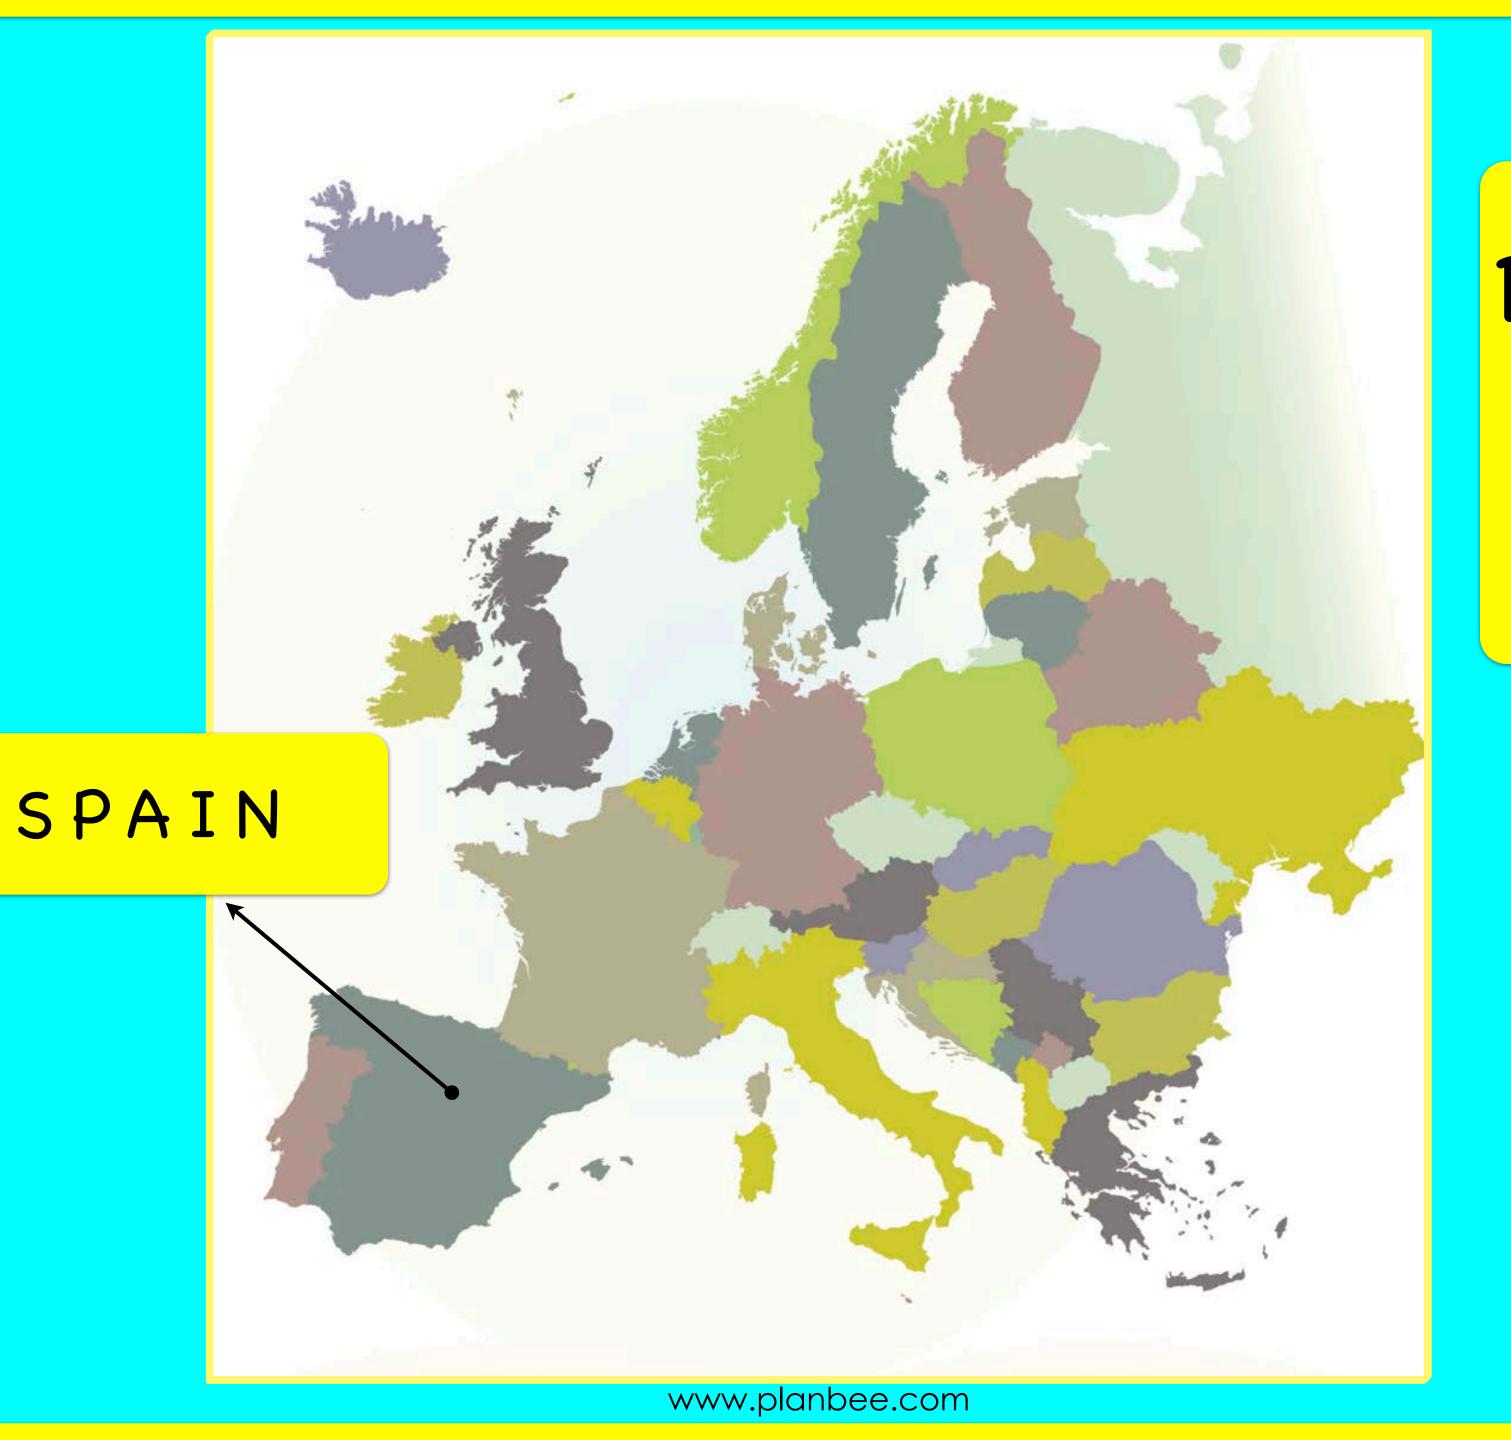

I'm going to show you the map of Europe with a different country labelled each time. The tricky part is that some of the letters are missing. Can you guess which country is labelled?

Did you get that one right?