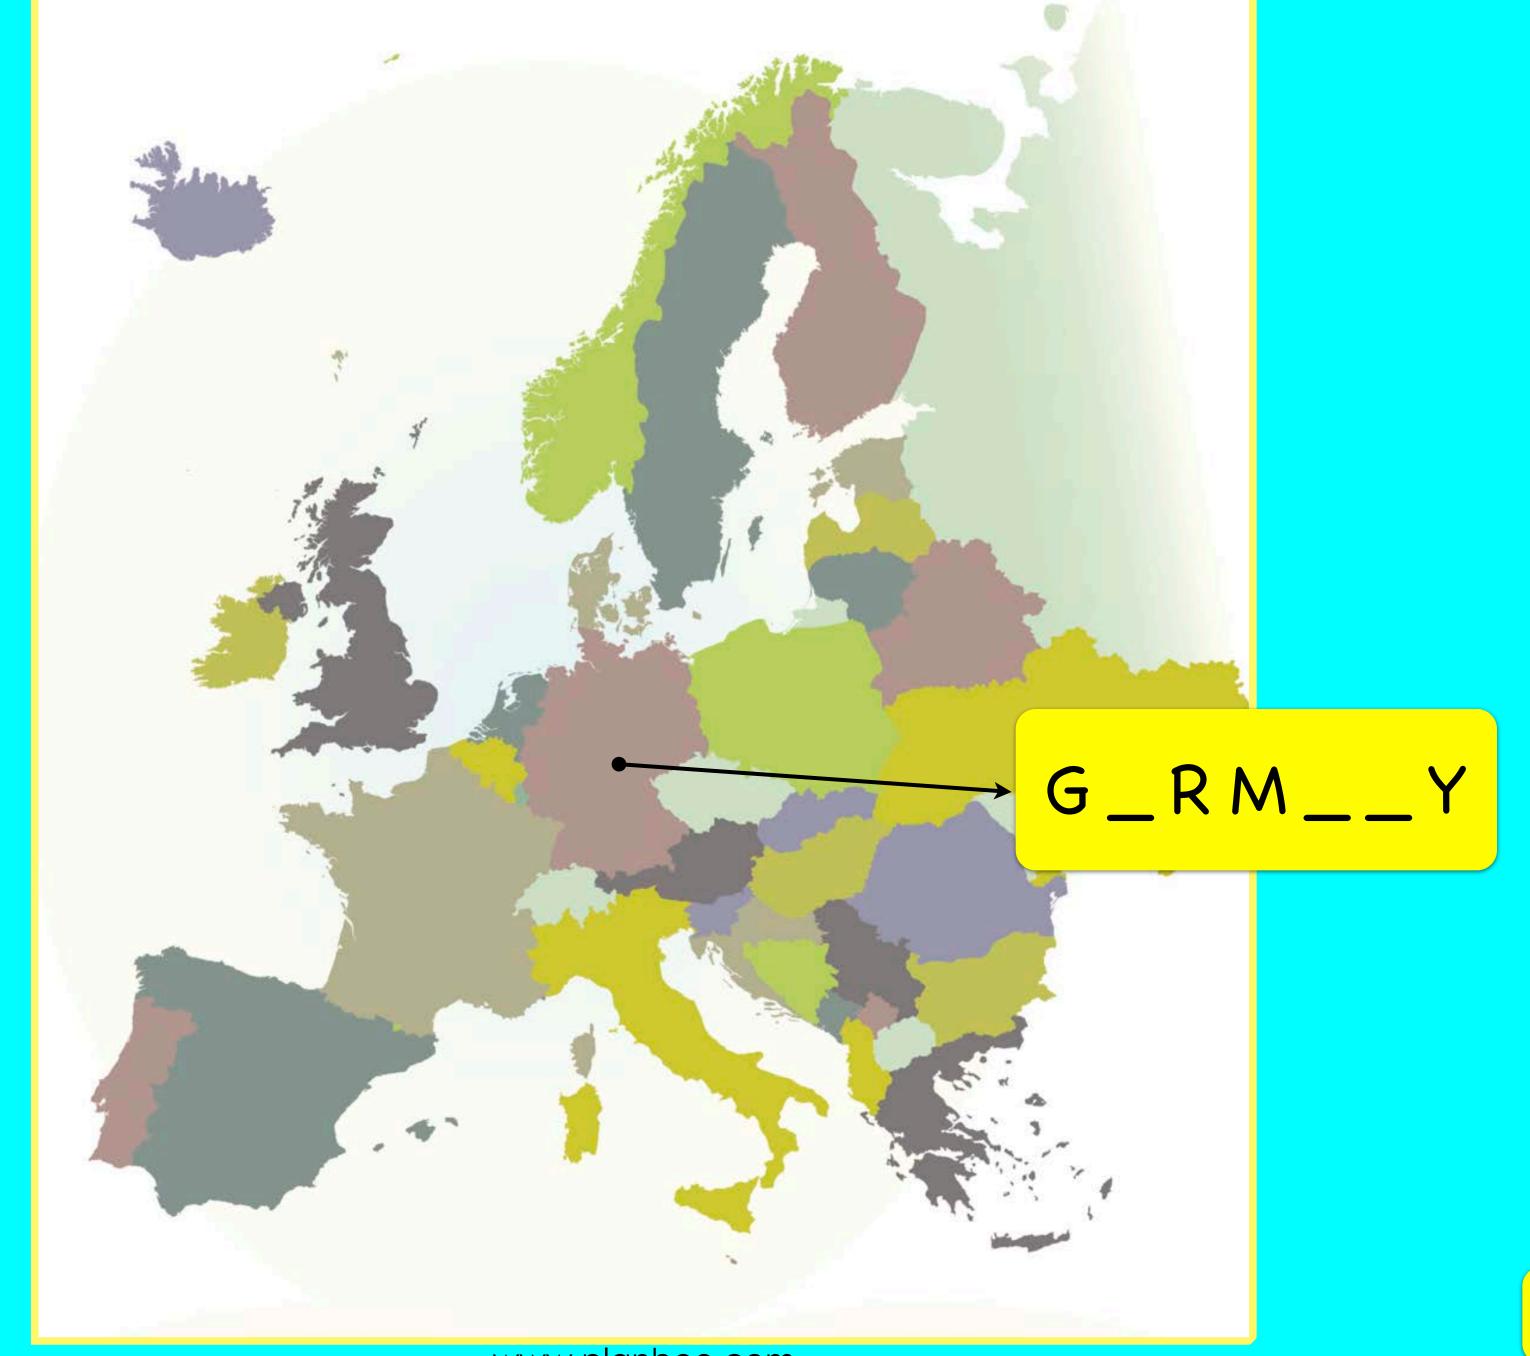

I'm going to show you the map of Europe with a different country labelled each time. The tricky part is that some of the letters are missing. Can you guess which country is labelled?

Did you get that one right?

BACK

Did you get that one right?

GERMANY www.planbee.com

BACK

BACK

Did you get that one right?

BACK

ITALY