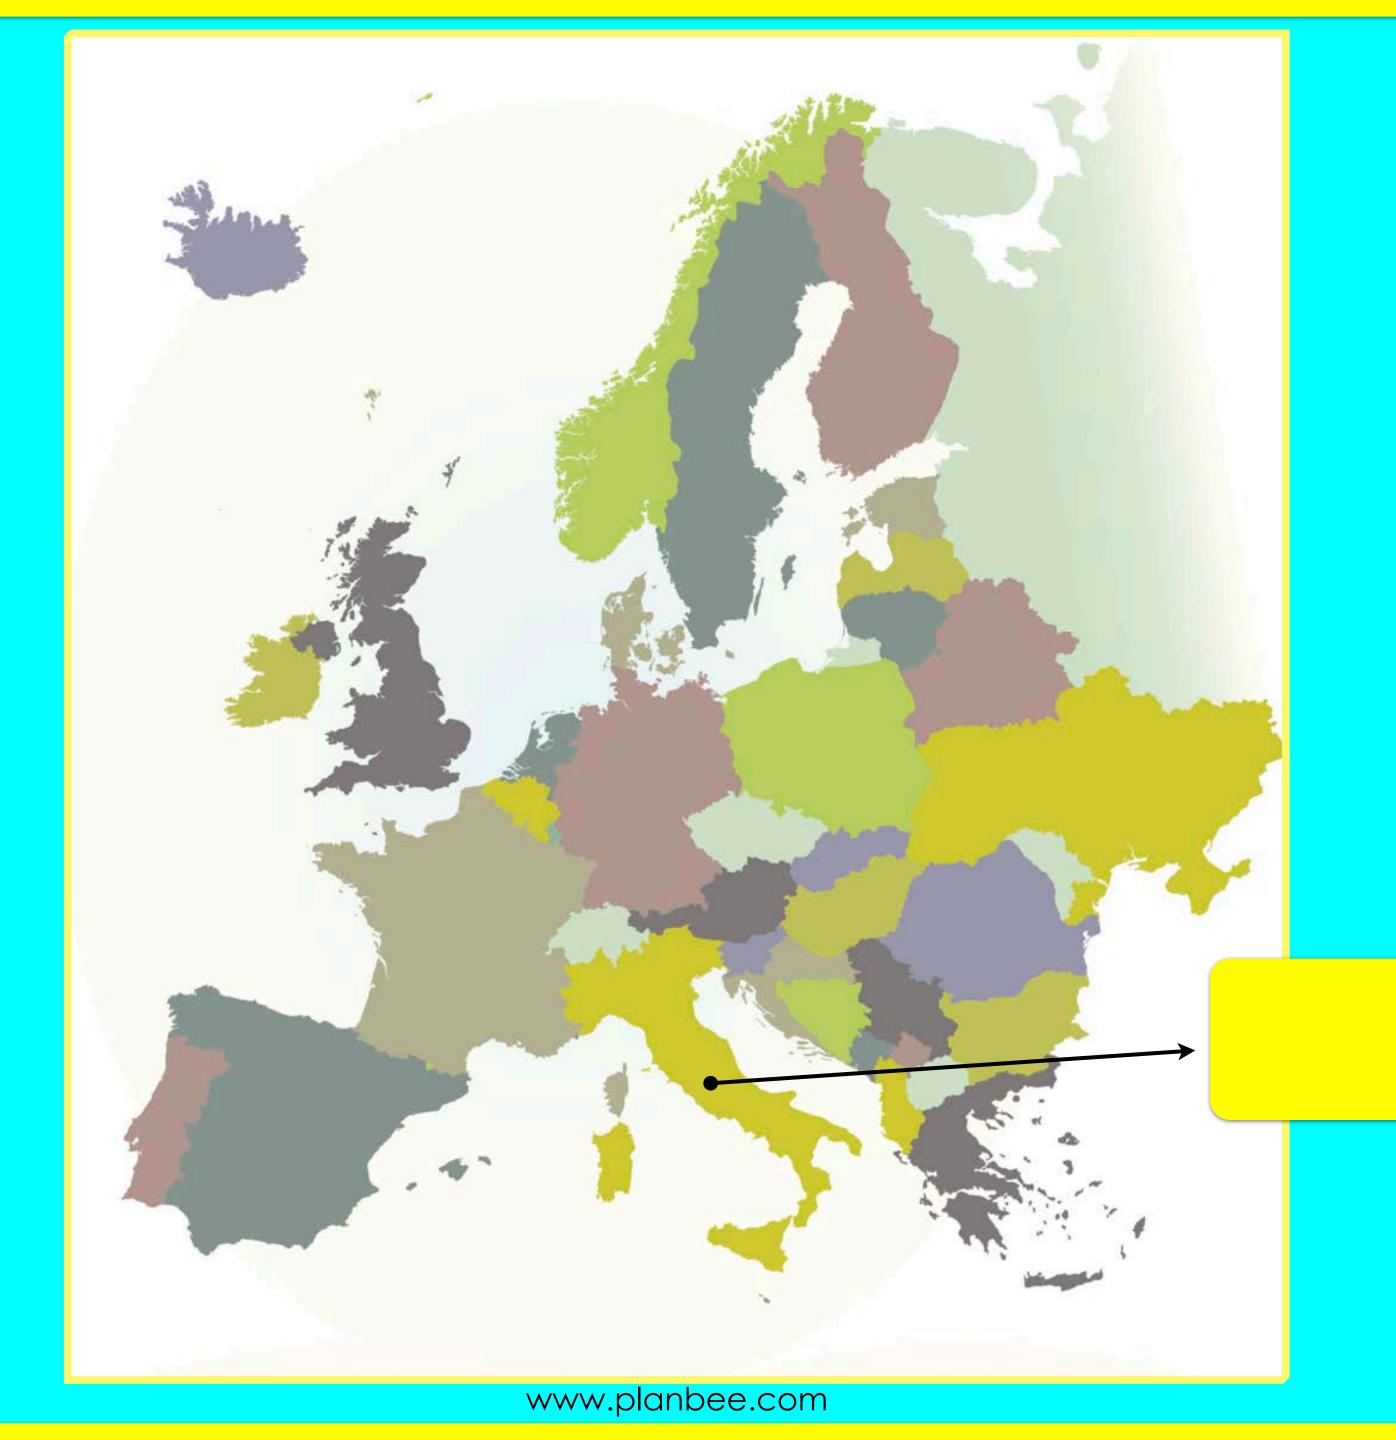

I'm going to show you the map of Europe with a different country labelled each time. The tricky part is that some of the letters are missing. Can you guess which country is labelled?

Did you get that one right?