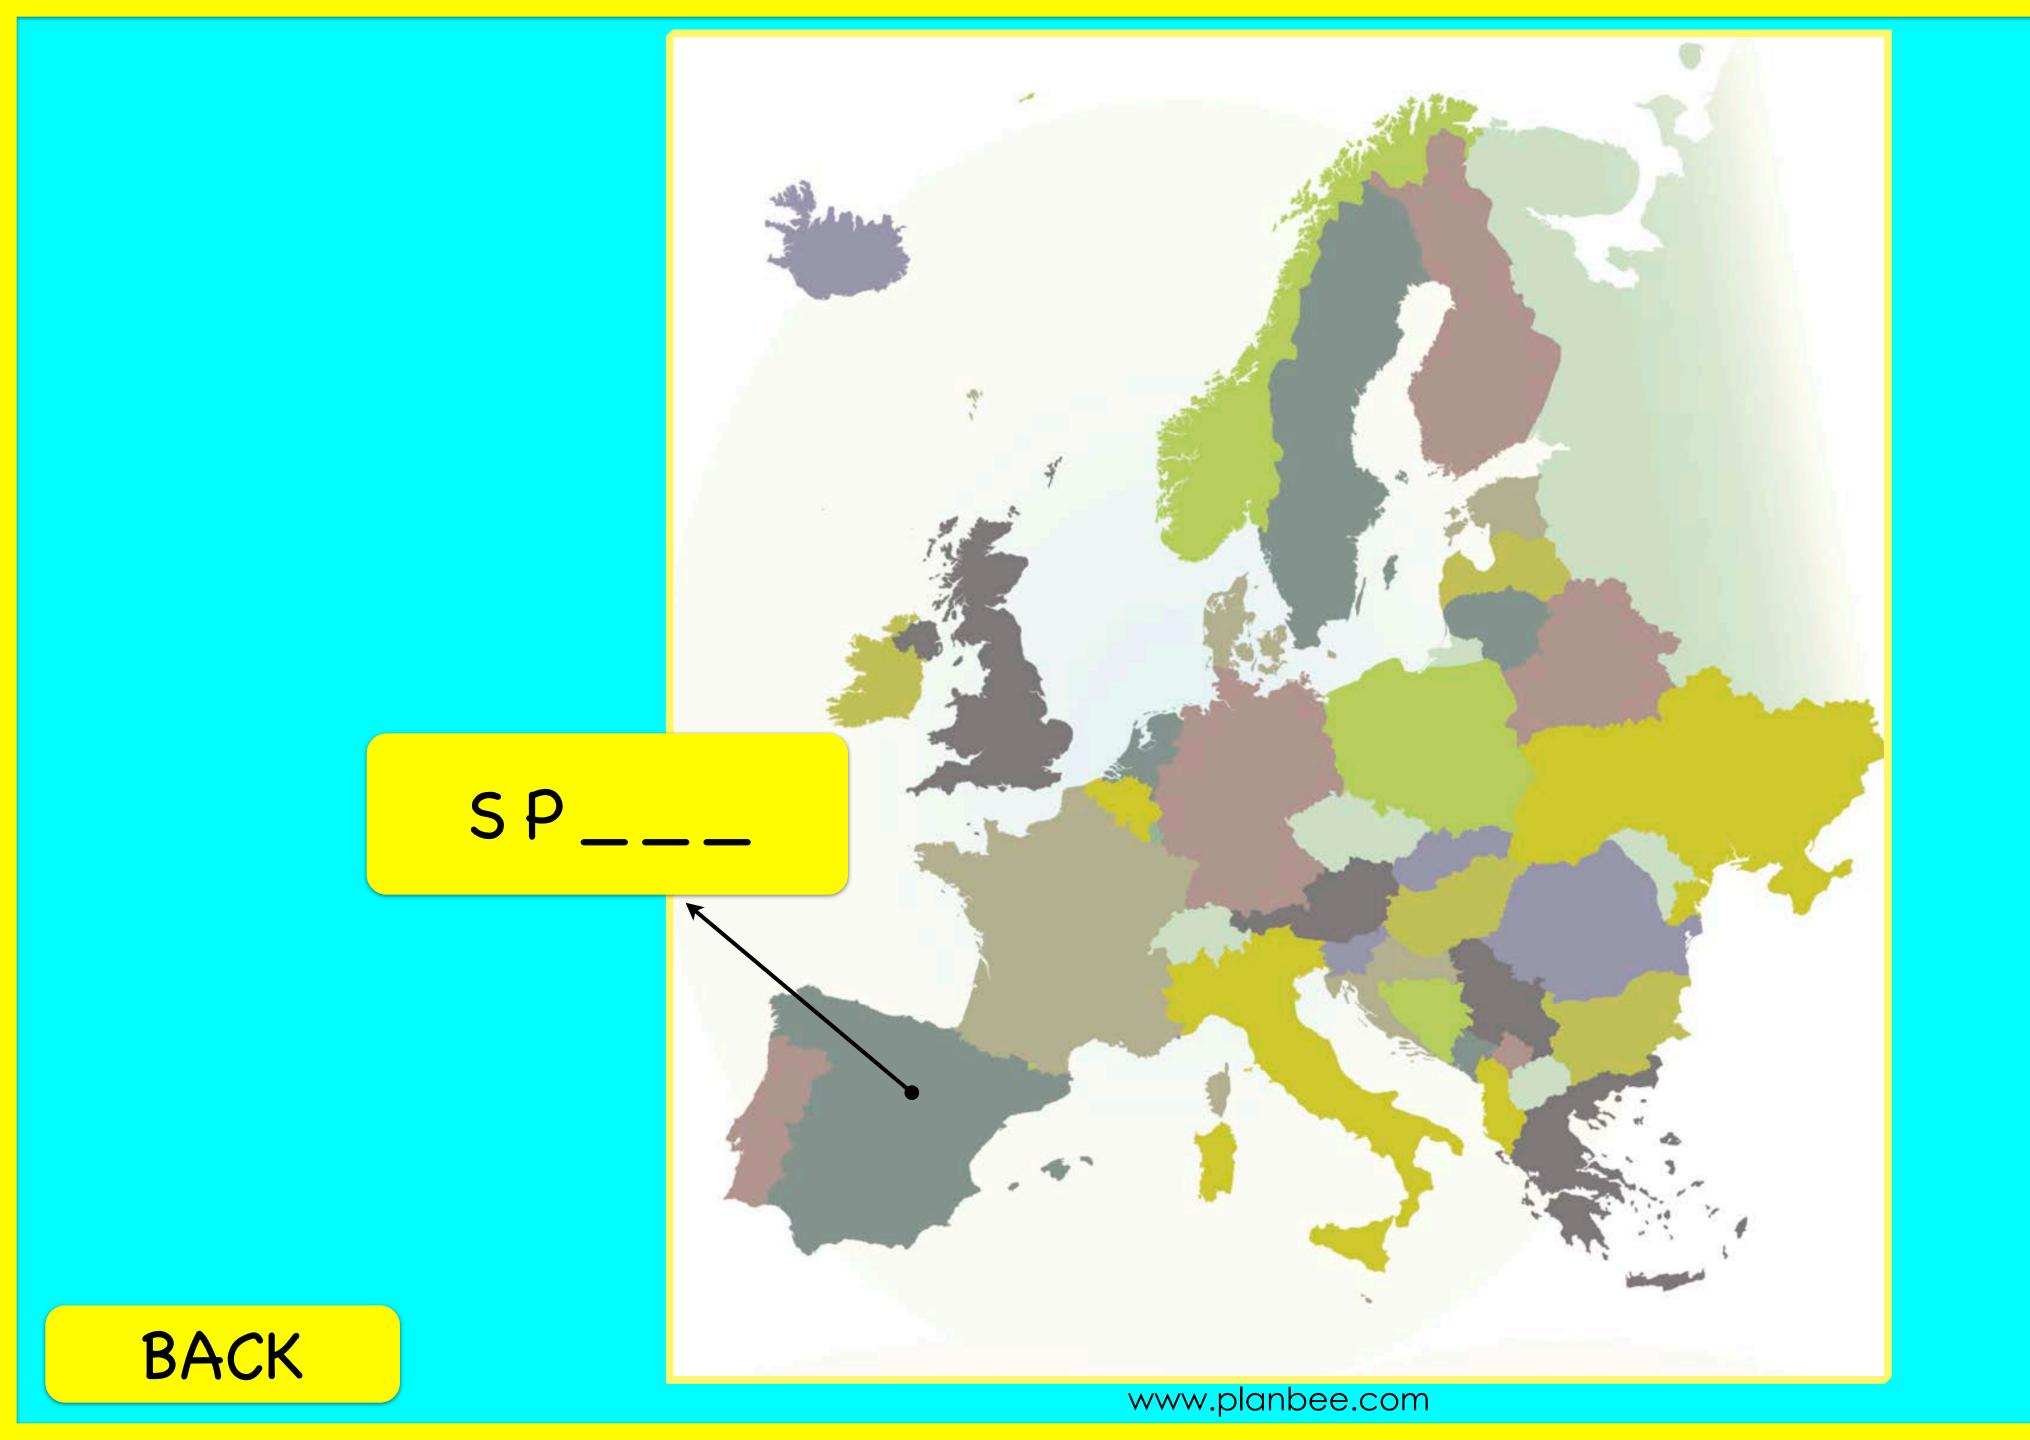

I'm going to show you the map of Europe with a different country labelled each time. The tricky part is that some of the letters are missing. Can you guess which country is labelled?

Did you get that one right?