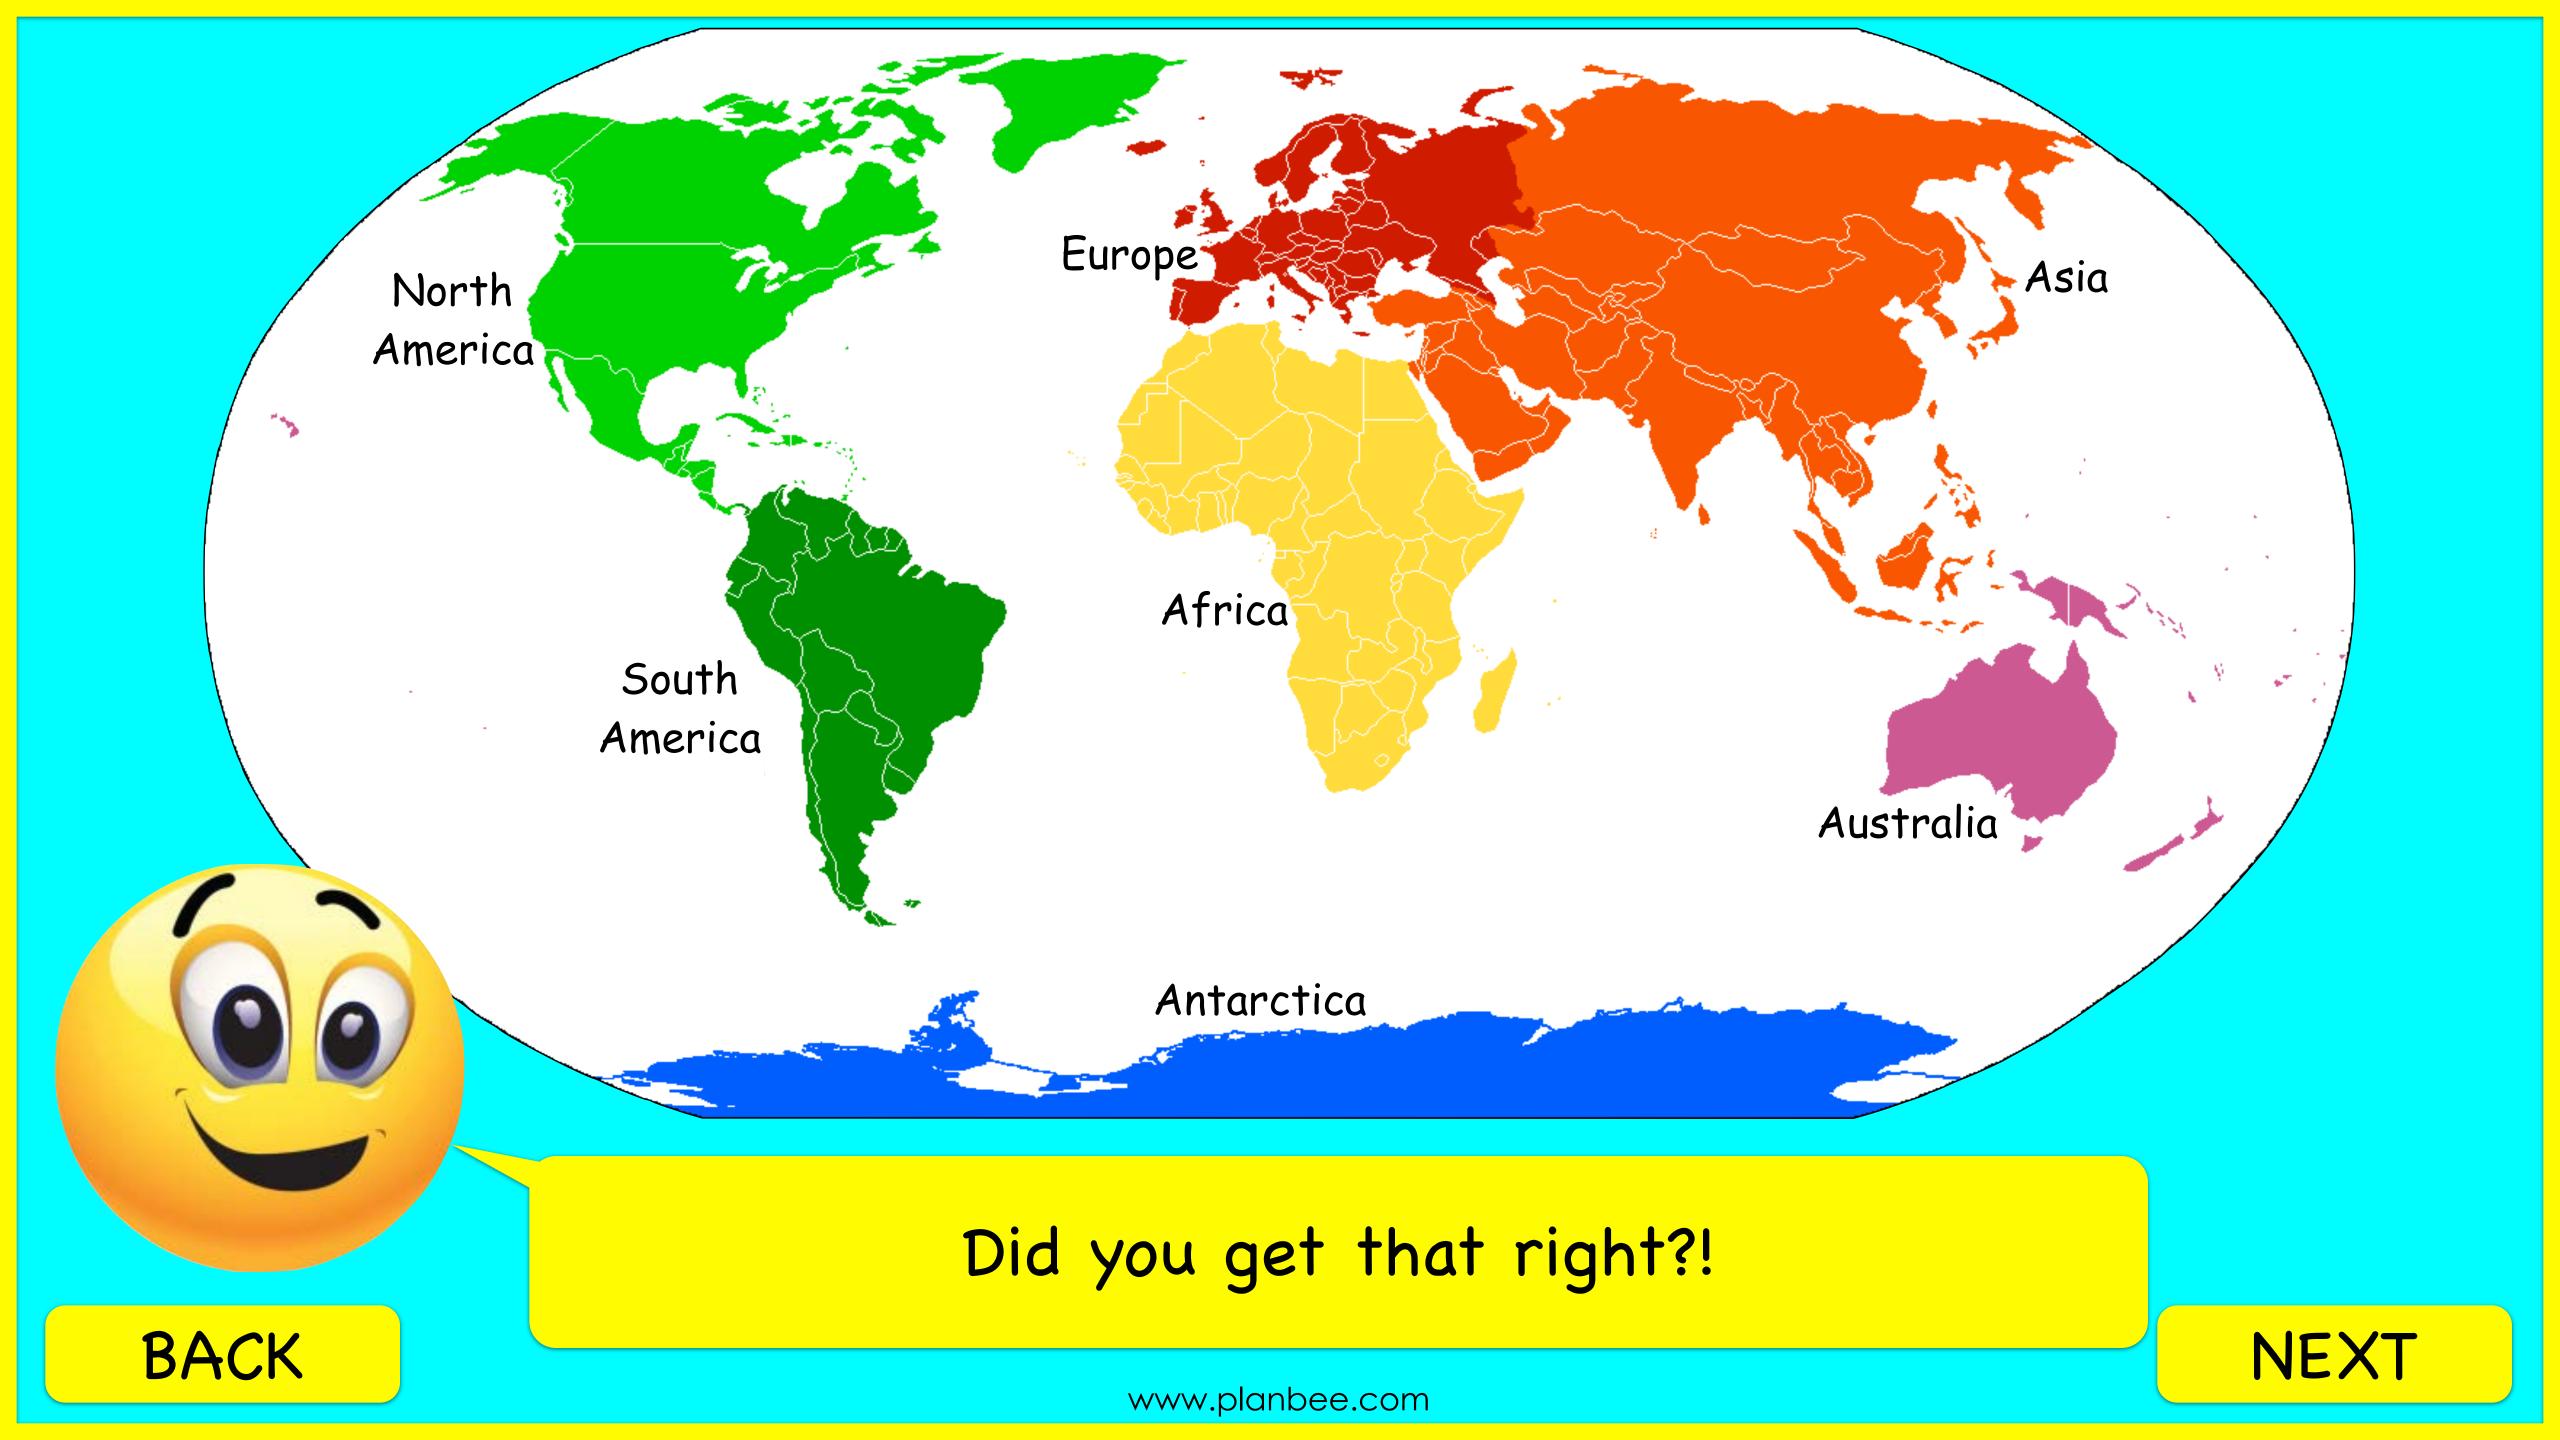

# Can you remember where Europe is on this world map?

BACK

This map shows how Europe is split into different countries.

Do you know
where the
United Kingdom
is on this map?

Did you get that right?

How many other European countries can you name?