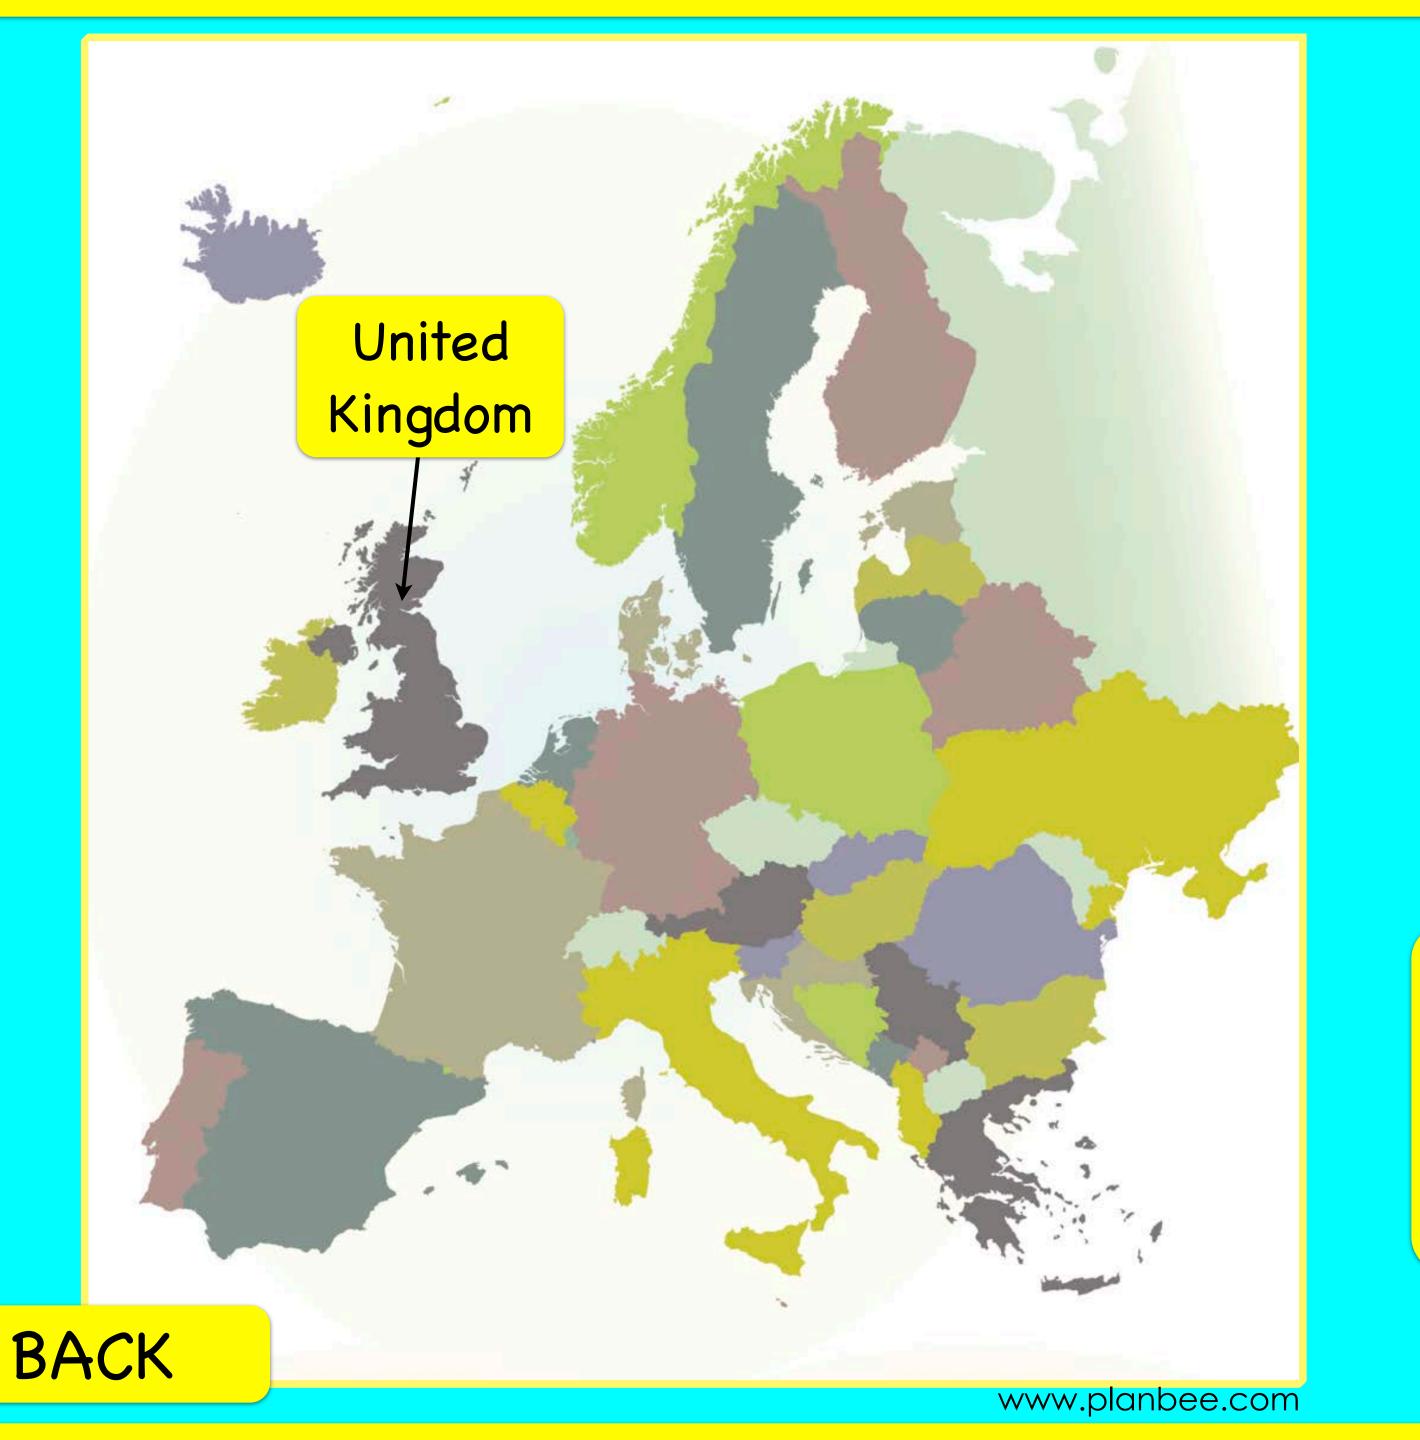

# Can you remember where Europe is on this world map?

BACK

This map shows how Europe is split into different countries.

Do you know
where the
United Kingdom
is on this map?

Did you get that right?

How many other European countries can you name?