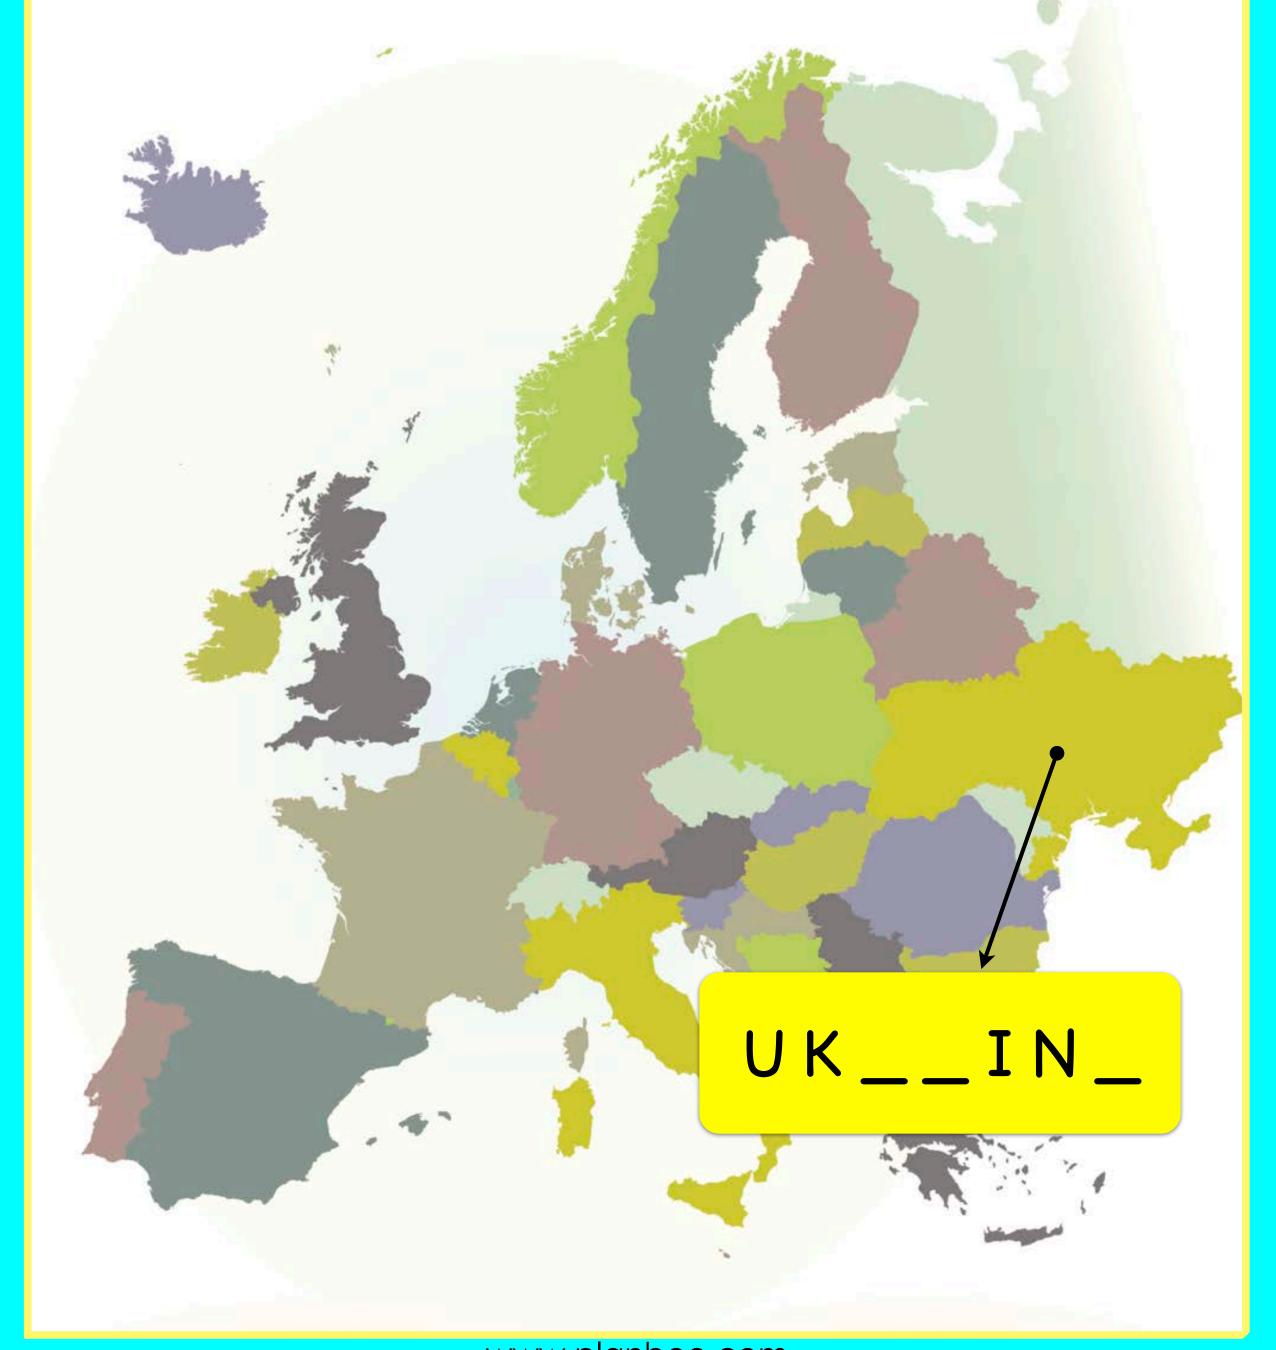

I'm going to show you the map of Europe with a different country labelled each time. The tricky part is that some of the letters are missing. Can you guess which country is labelled?

Did you get that one right?

BACK

www.planbee.com

This label has no clues to help us. How can we find out the name of a country if we don't know what it is?