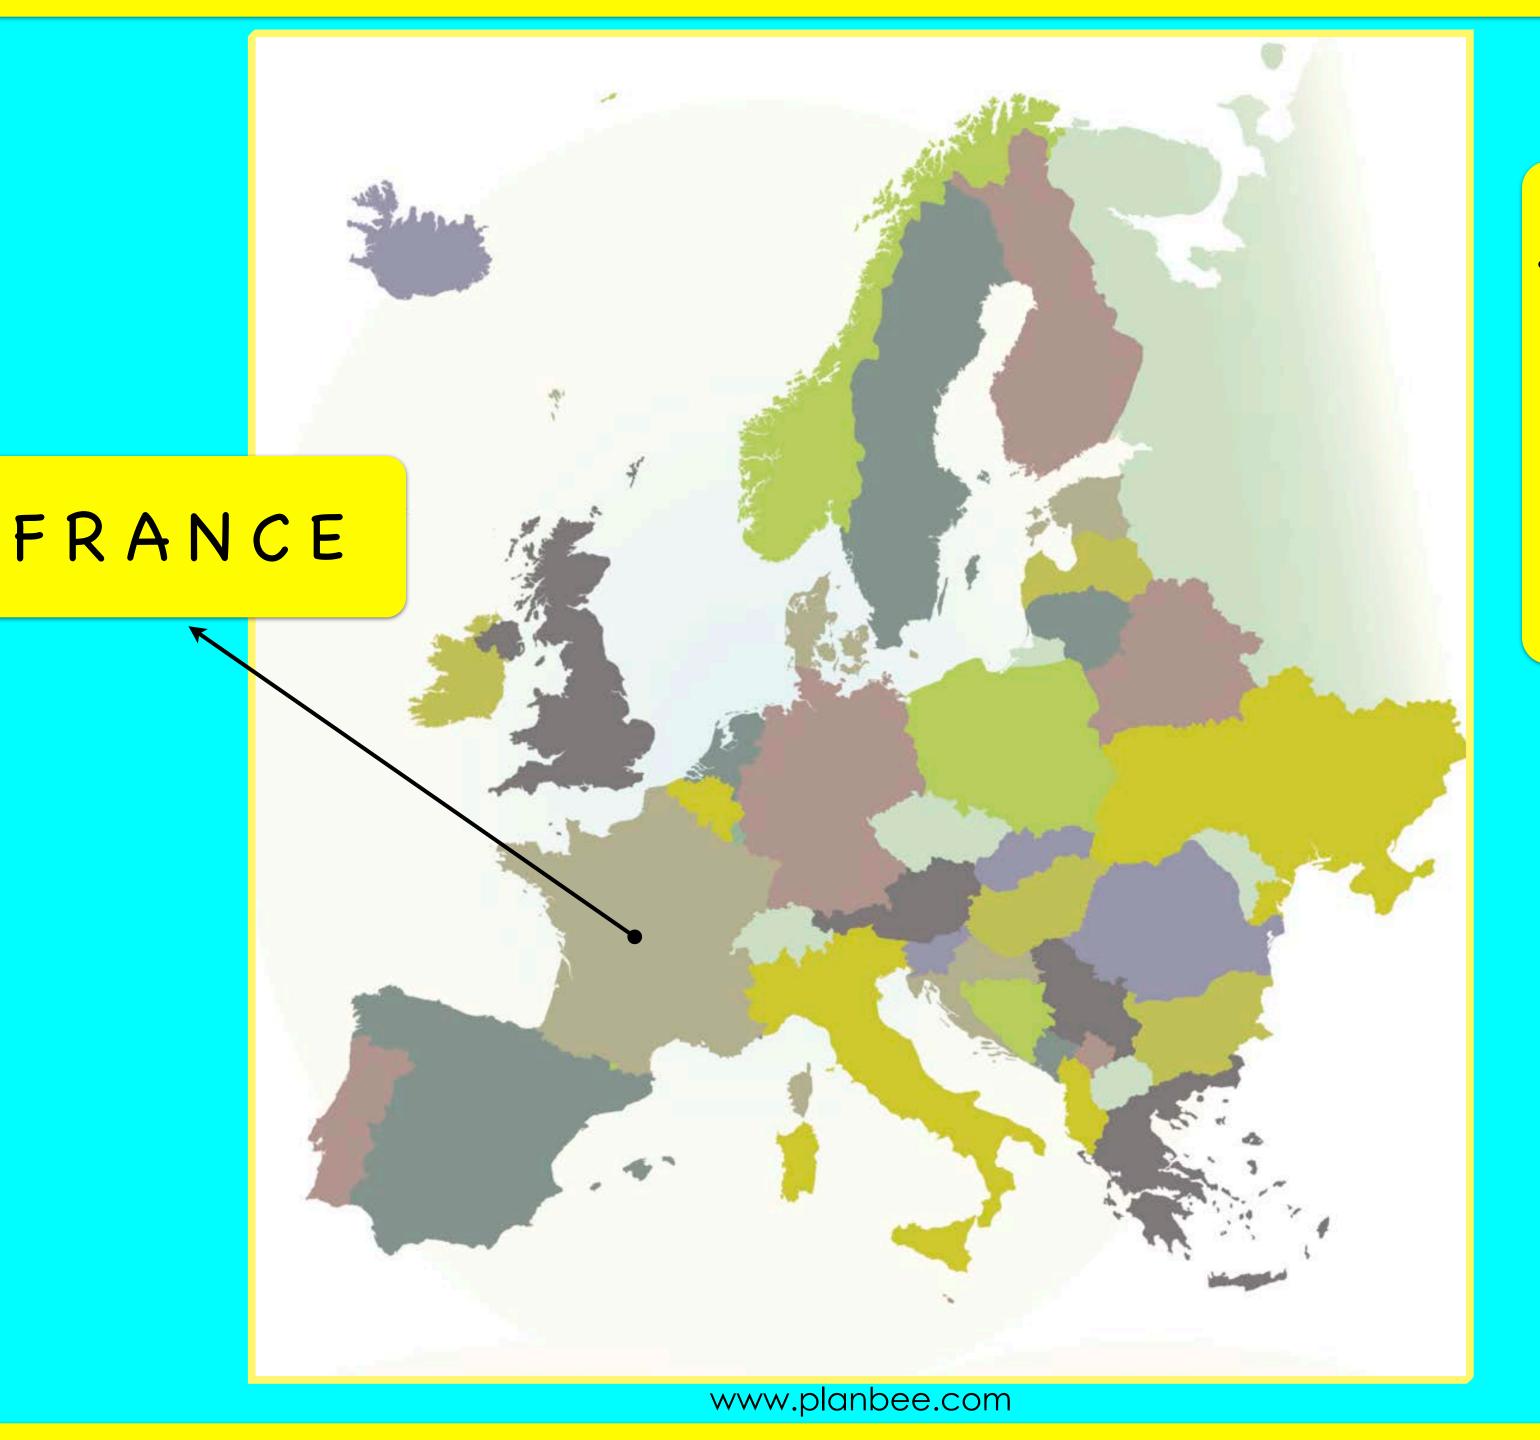

I'm going to show you the map of Europe with a different country labelled each time. The tricky part is that some of the letters are missing. Can you guess which country is labelled?

Did you get that one right?