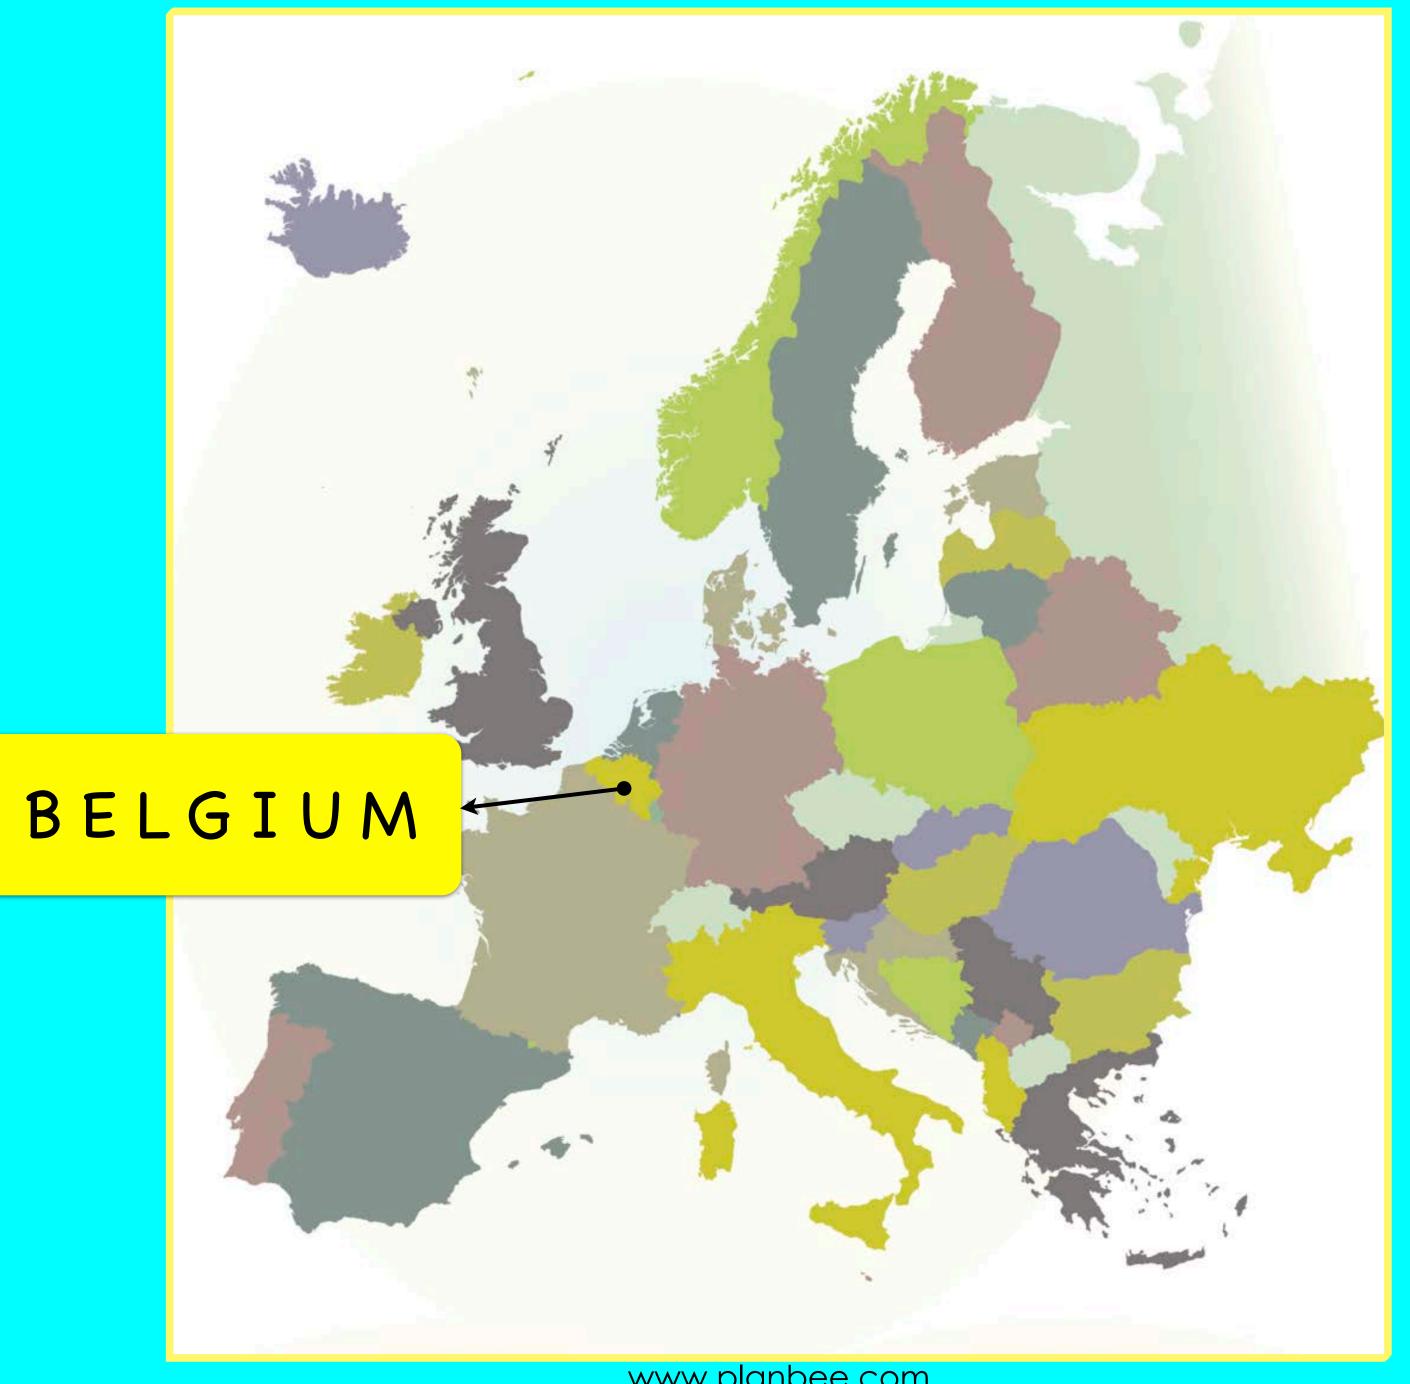

I'm going to show you the map of Europe with a different country labelled each time. The tricky part is that some of the letters are missing. Can you guess which country is labelled?

Did you get that one right?

BACK

Did you get that one right?

GERMANY www.planbee.com

BACK

BACK

Did you get that one right?

BACK

ITALY