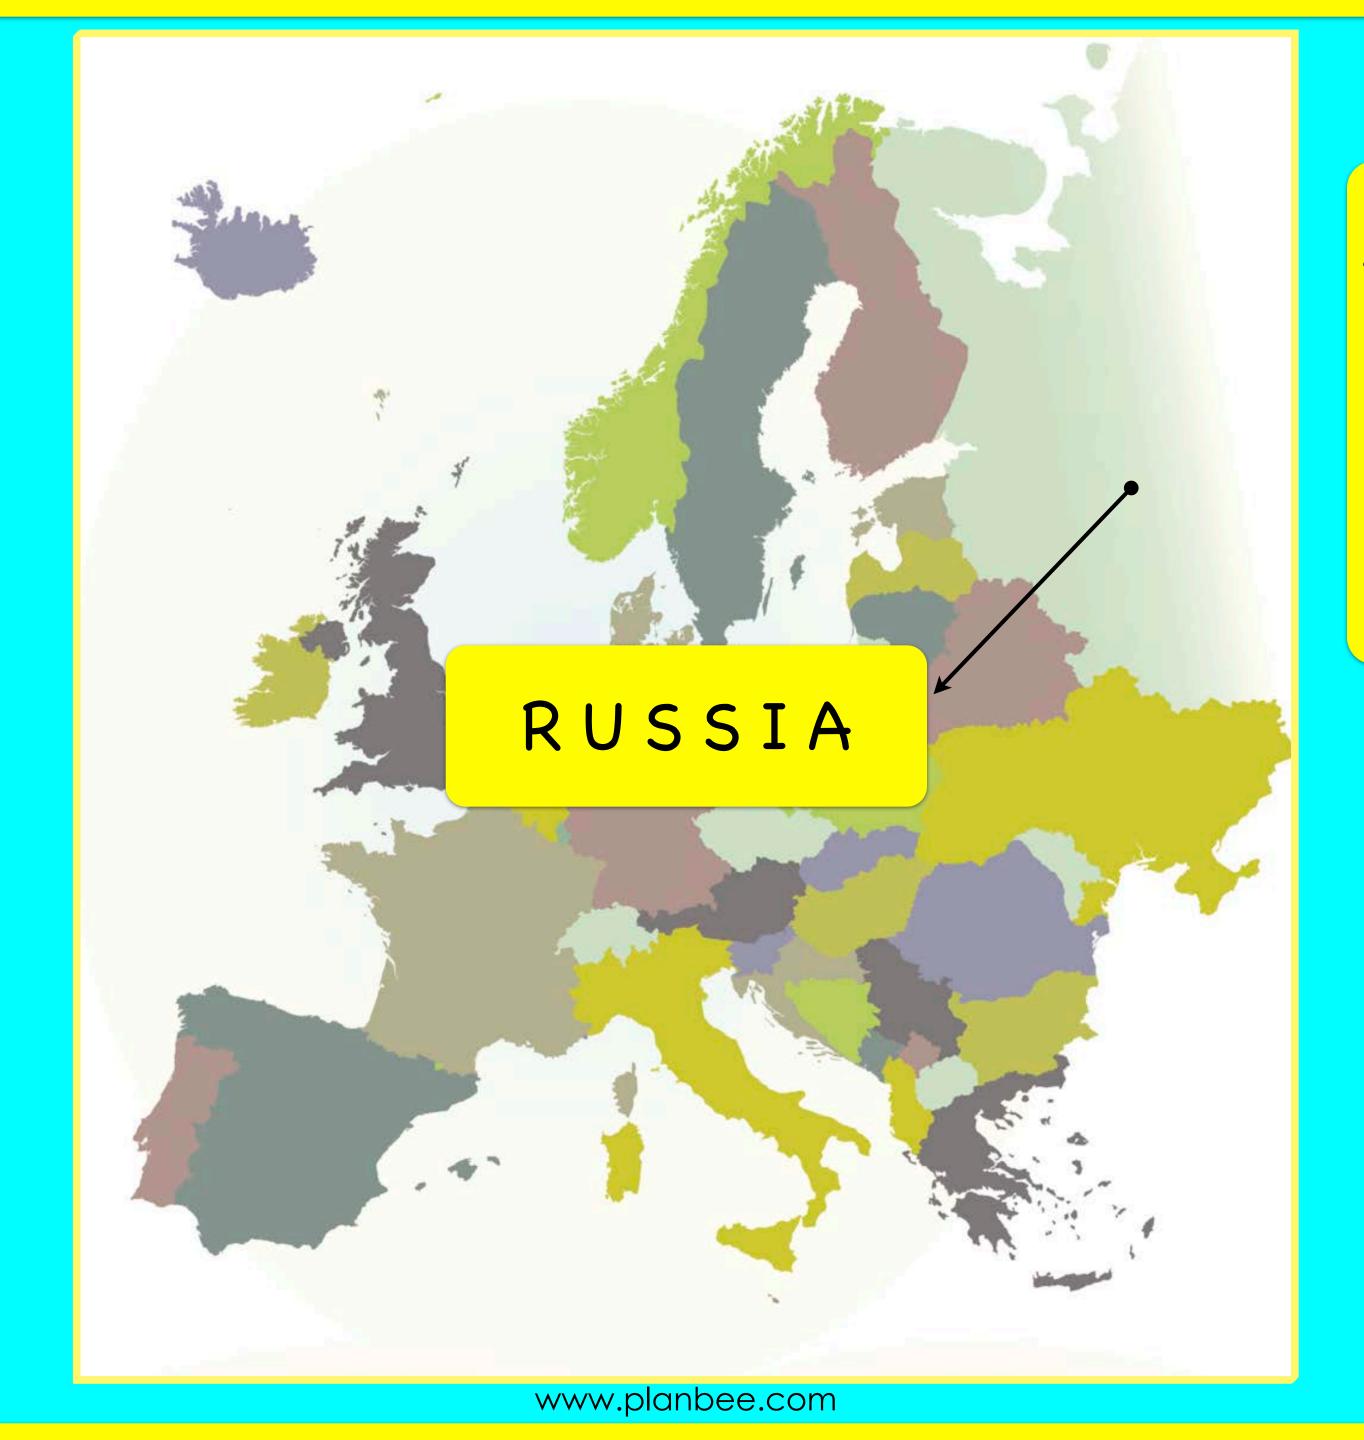

I'm going to show you the map of Europe with a different country labelled each time. The tricky part is that some of the letters are missing. Can you guess which country is labelled?

Did you get that one right?

Did you get that one right?

BACK

Did you get that one right?

BACK

Did you get that one right?

BACK

Did you get that one right?

NEXT

BACK

BACK

Did you get that one right?

NEXT

BACK

BACK

Did you get that one right?

NEXT