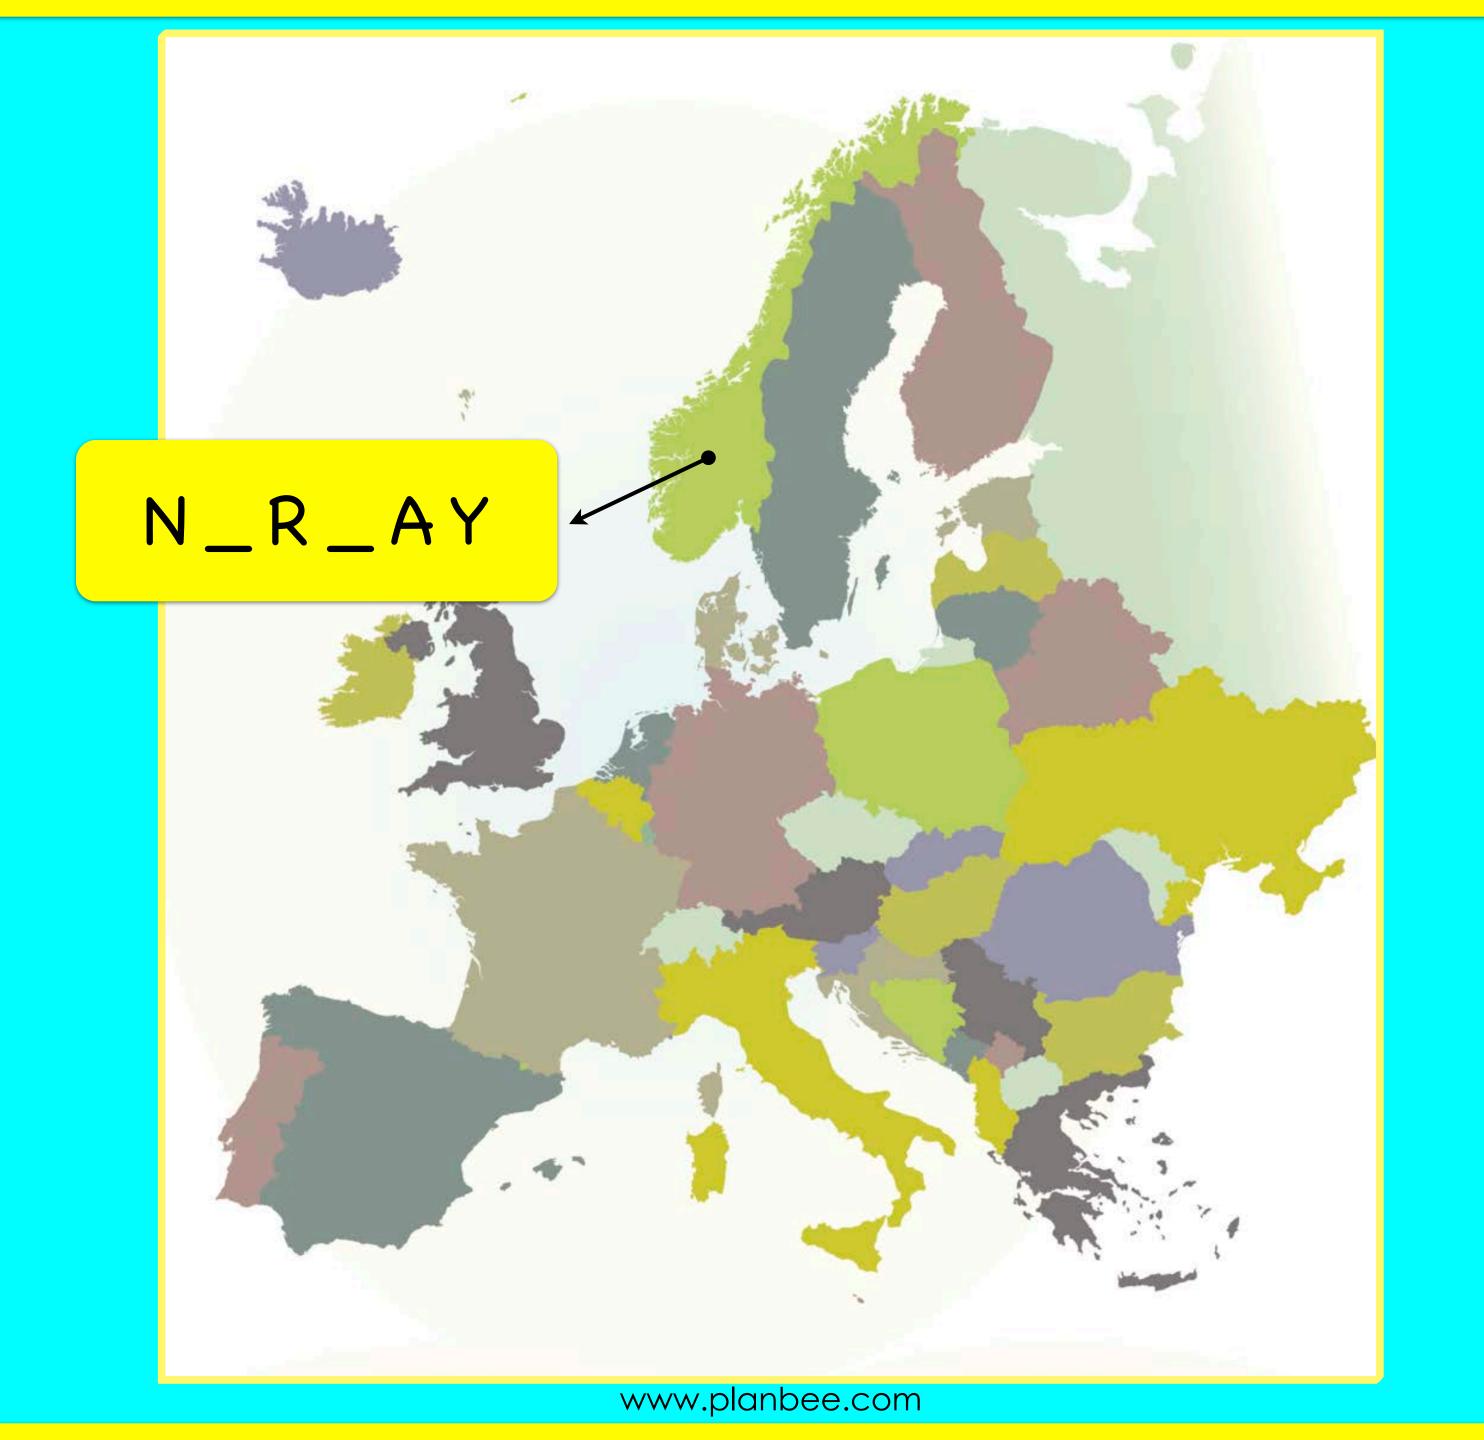

I'm going to show you the map of Europe with a different country labelled each time. The tricky part is that some of the letters are missing. Can you guess which country is labelled?

Did you get that one right?

Did you get that one right?

BACK

Did you get that one right?

BACK

Did you get that one right?

BACK

Did you get that one right?

NEXT

BACK

BACK

Did you get that one right?

NEXT

BACK

BACK

Did you get that one right?

NEXT