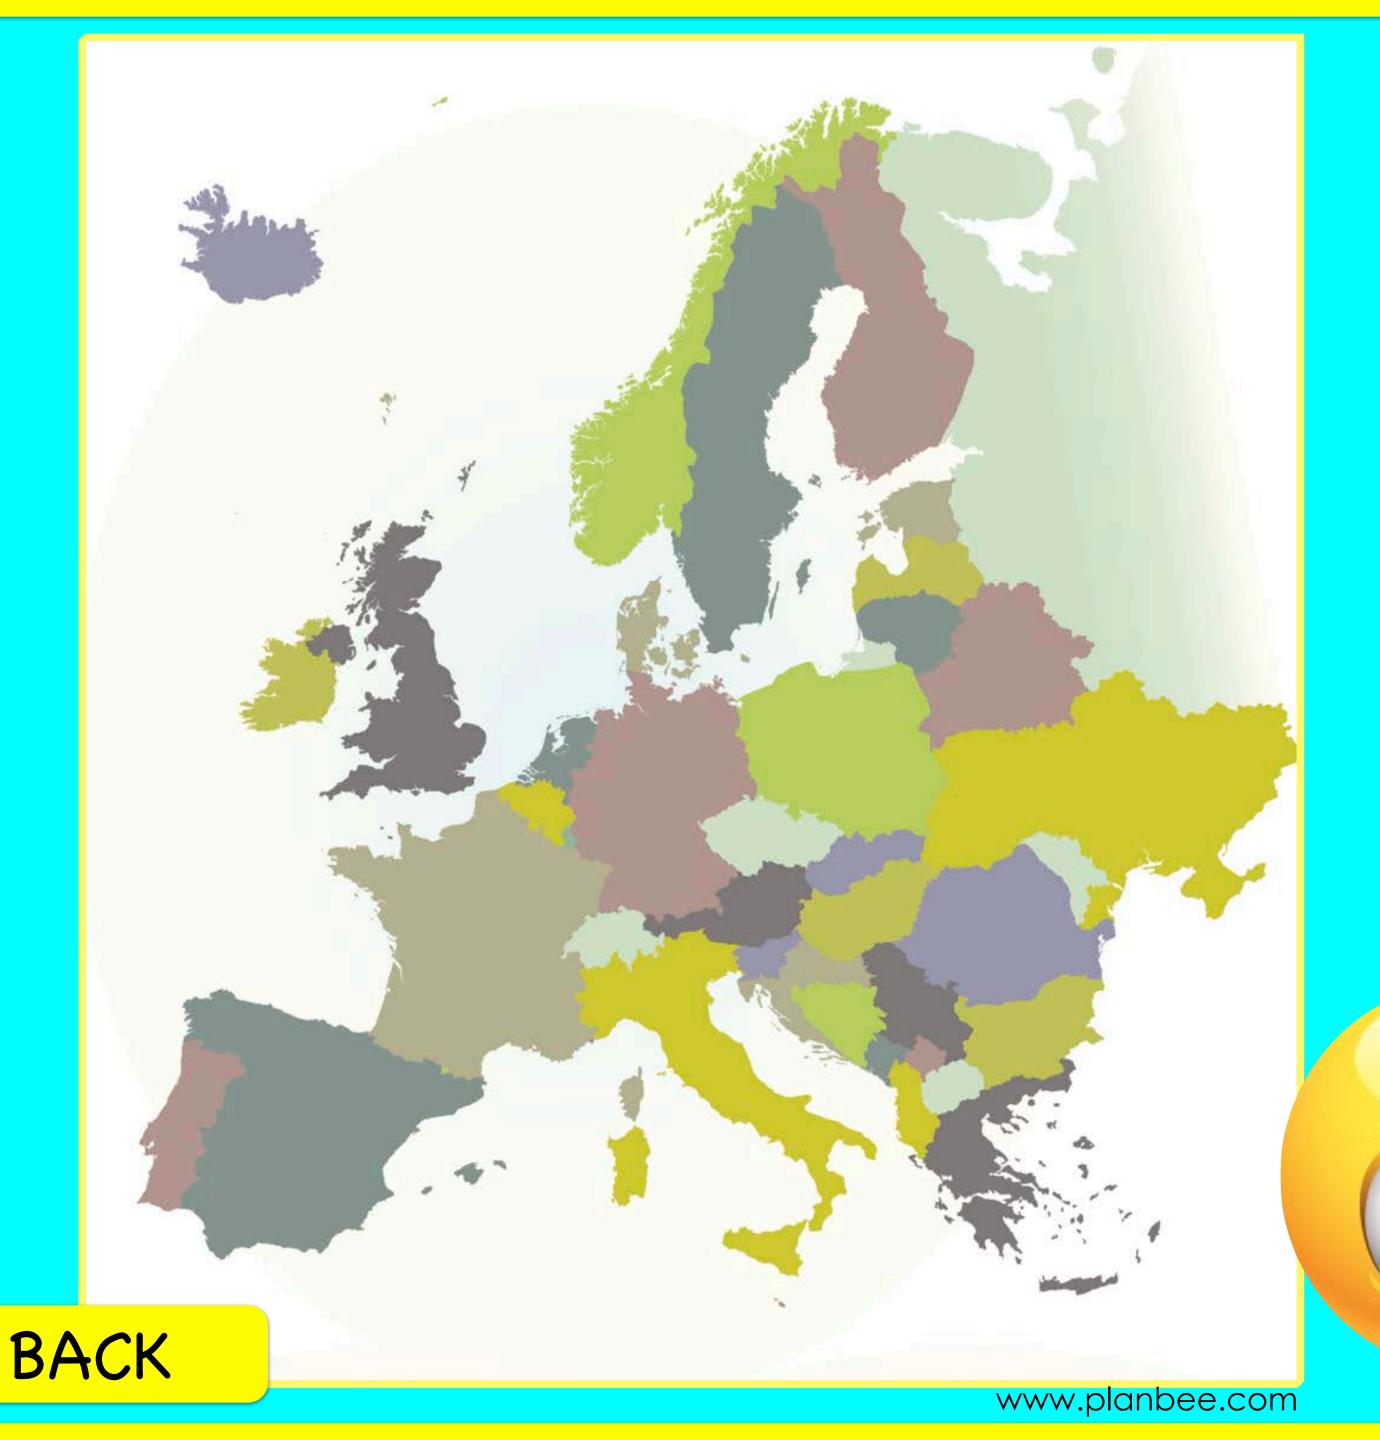

# Can you remember where Europe is on this world map?

BACK

This map shows how Europe is split into different countries.

Do you know
where the
United Kingdom
is on this map?

Did you get that right?

How many other European countries can you name?