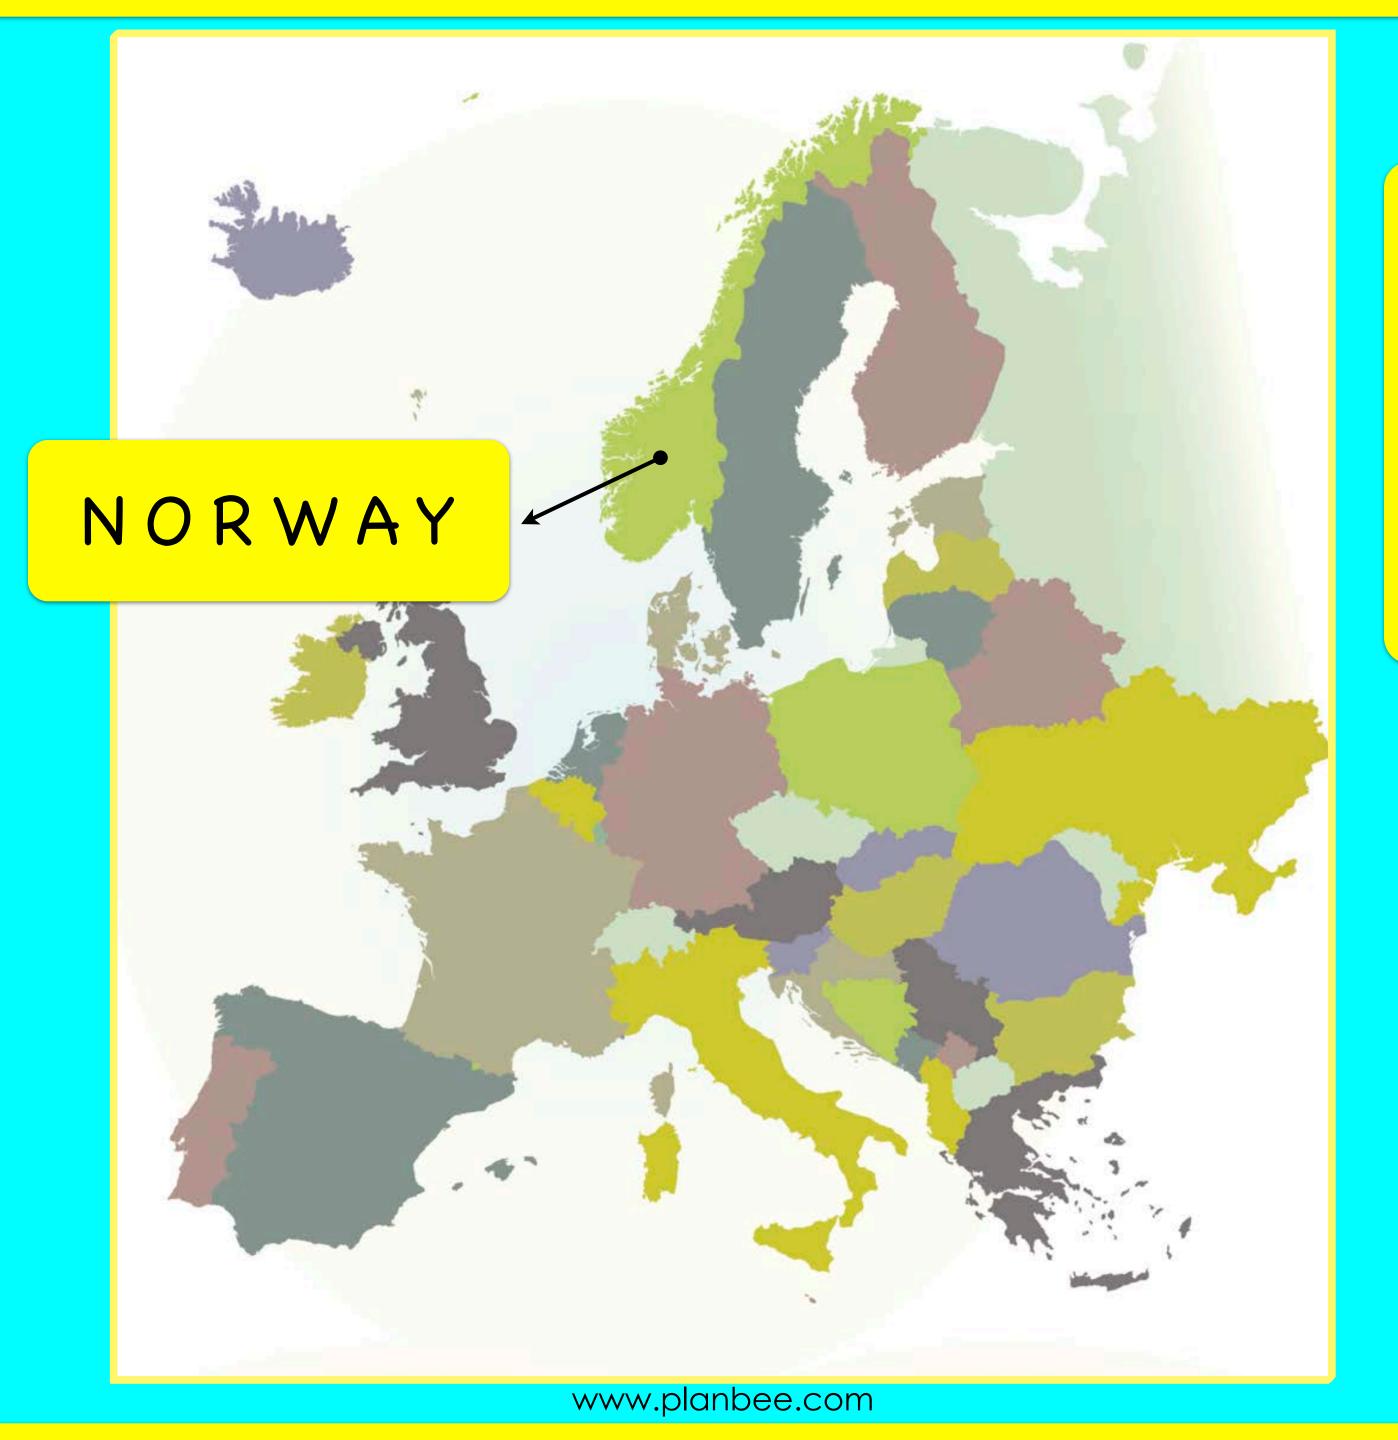

I'm going to show you the map of Europe with a different country labelled each time. The tricky part is that some of the letters are missing. Can you guess which country is labelled?

Did you get that one right?

Did you get that one right?

BACK

Did you get that one right?

BACK

Did you get that one right?

BACK

Did you get that one right?

NEXT

BACK

BACK

Did you get that one right?

NEXT

BACK

BACK

Did you get that one right?

NEXT