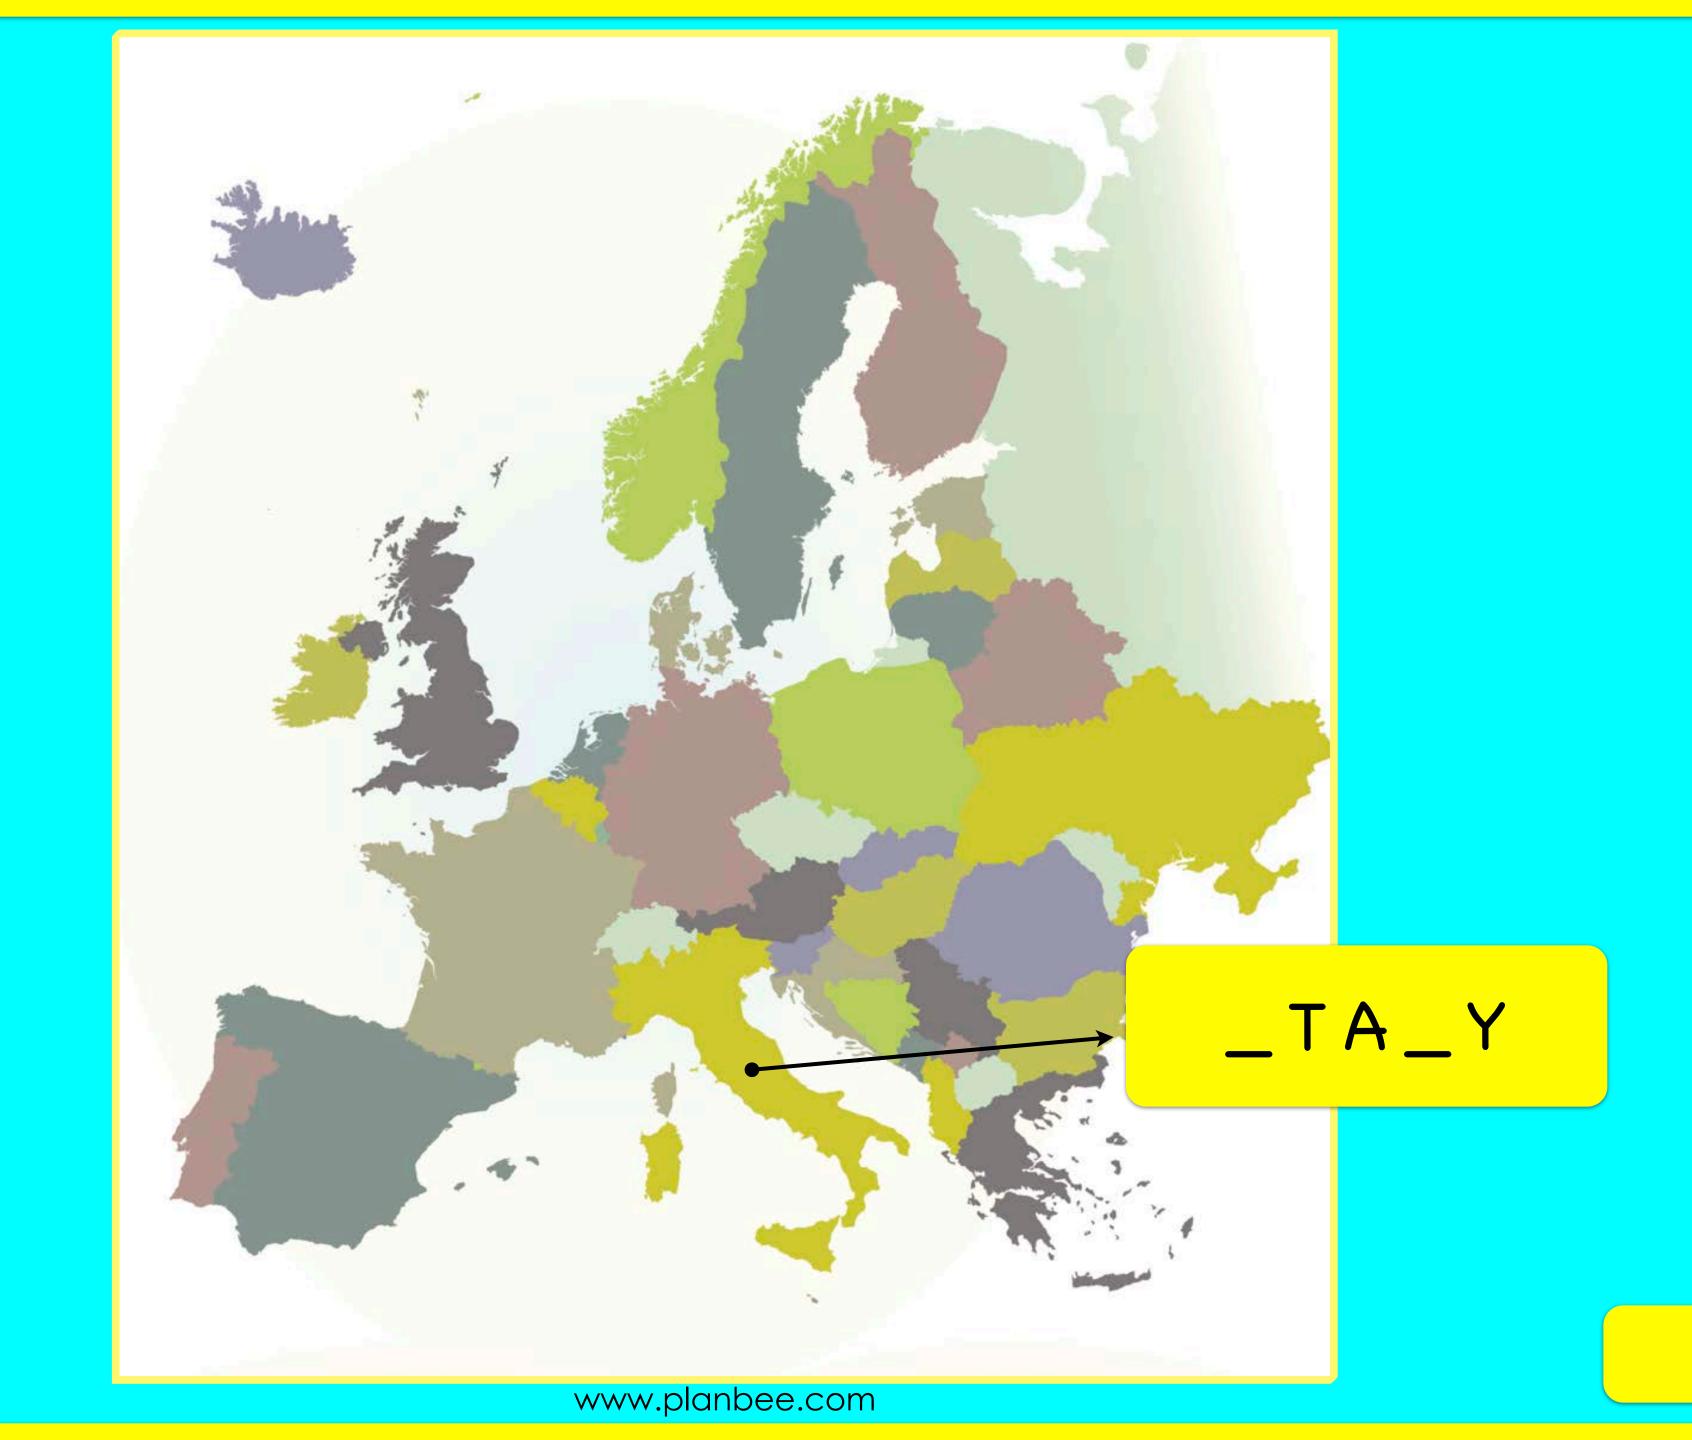

I'm going to show you the map of Europe with a different country labelled each time. The tricky part is that some of the letters are missing. Can you guess which country is labelled?

Did you get that one right?

BACK

Did you get that one right?

GERMANY www.planbee.com

BACK

BACK

Did you get that one right?

BACK

ITALY