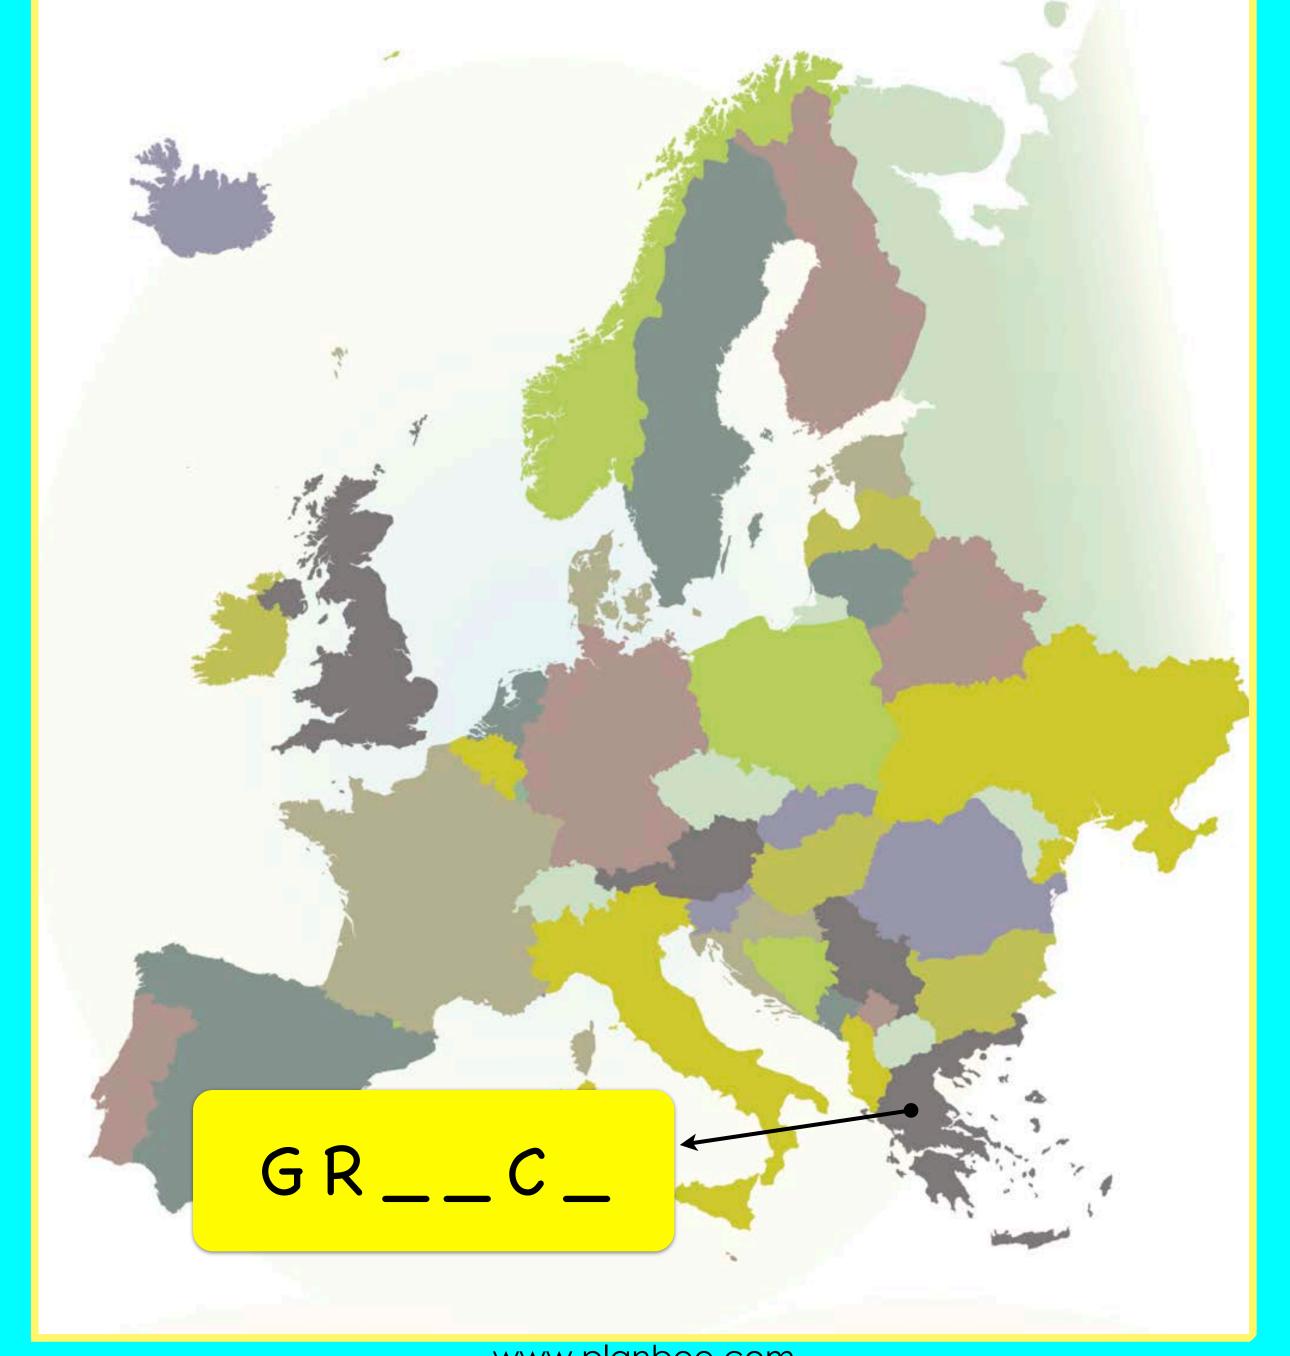

I'm going to show you the map of Europe with a different country labelled each time. The tricky part is that some of the letters are missing. Can you guess which country is labelled?

Did you get that one right?