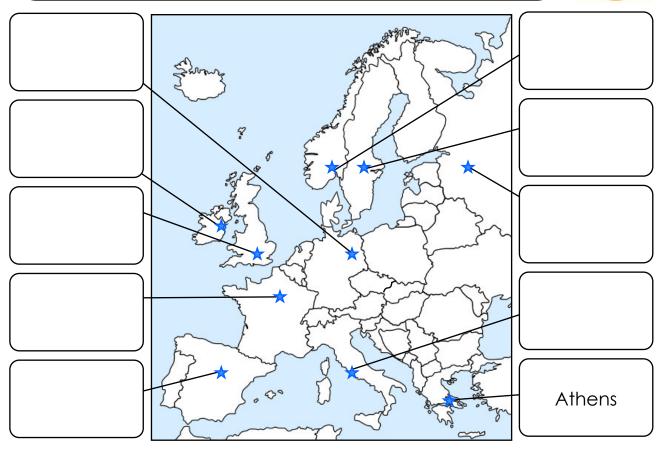

### Our European Neighbours

Worksheet 4A

Name: \_\_\_\_\_ Pate:

Can you use the sentences below to help you label and locate some of the capital cities of Europe? One has been done for you.

The capital of Greece is Athens.

The capital of France is Paris.

The capital of the United Kingdom is London.

The capital of Ireland is Dublin.

The capital of Italy is Rome.

The capital of Spain is Madrid.

The capital of Germany is Berlin.

The capital of Norway is Oslo.

The capital of Sweden is Stockholm.

The capital of Russia is Moscow.