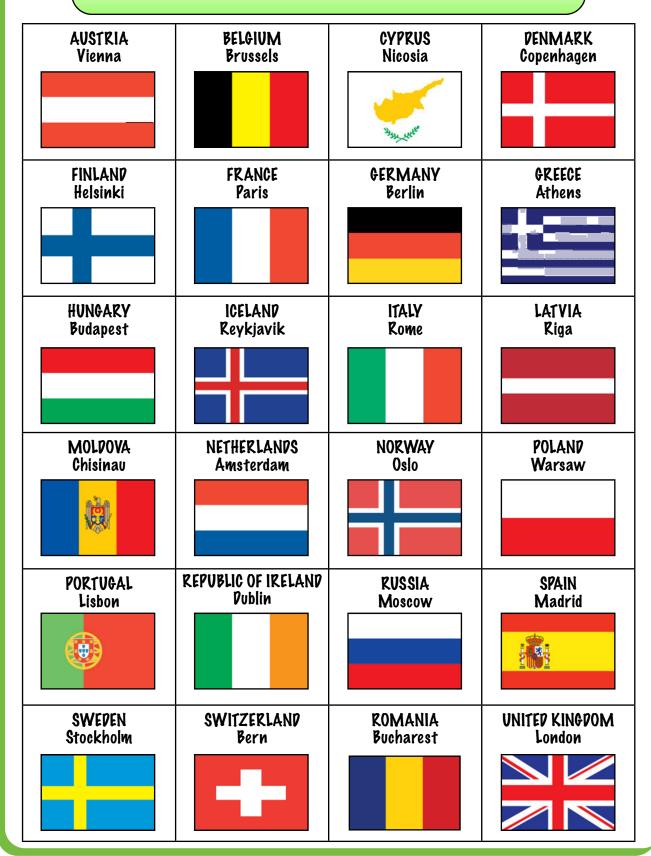

| London    | Dublin                |
| Paris                                                                                                                                      | Madrid    | Lisbon                |
| Berlin                                                                                                                                     | Rome      | Athens                |
| Budapest                                                                                                                                   | Warsaw    | Moscow                |
| Oslo                                                                                                                                       | Stockholm | Helsinki              |

### Major Capital Cities of Europe



## European Capitals Quiz

| 1    |    |          |  |
|------|----|----------|--|
| a)   | b) | c)       |  |
| 2    |    |          |  |
|      |    |          |  |
| a)   | b) | c)       |  |
| 3    |    |          |  |
| a)   | b) | c)       |  |
| 4    |    |          |  |
| a)   | b) | c)       |  |
| _    |    |          |  |
| 5    |    | <u> </u> |  |
| a)   | b) | c)       |  |
| 6    |    |          |  |
| a)   | b) | c)       |  |
| 7    |    |          |  |
| a)   | b) | c)       |  |
| 8    |    |          |  |
| a)   | b) |          |  |
| [ u) | 0) | (c)      |  |
| 9    |    |          |  |
| a)   | b) | c)       |  |
| 10   |    |          |  |
|      |    |          |  |
| a)   | b) | (c)      |  |

### ANSWERS Worksheet 4A

Can you use the sentences below to help you