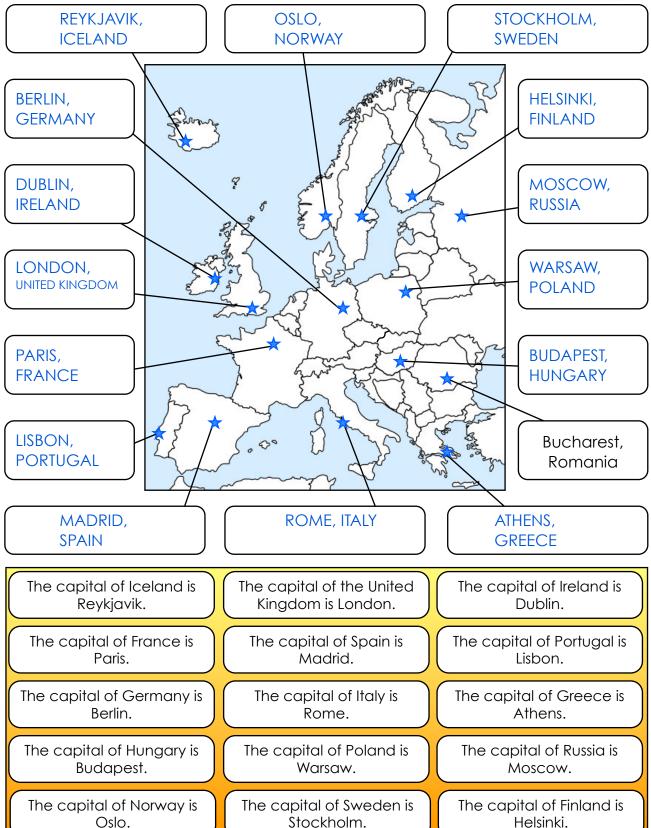

### Major Capital Cities of Europe

The capital of France is Paris.

The capital of the United Kingdom is London.

The capital of Ireland is Dublin.

The capital of Italy is Rome.

The capital of Spain is Madrid.

The capital of Germany is Berlin.

The capital of Norway is Oslo.

The capital of Sweden is Stockholm.

The capital of Russia is Moscow.

### Worksheet 4B

The capital of Iceland is Reykjavik.

The capital of the United Kingdom is London.

The capital of Ireland is Dublin.

The capital of France is Paris.

The capital of Spain is Madrid.

The capital of Portugal is Lisbon.

The capital of Germany is Berlin.

The capital of Italy is Rome.

The capital of Greece is Athens.

The capital of Hungary is Budapest.

The capital of Poland is Warsaw.

The capital of Russia is Moscow.

The capital of Norway is Oslo.

The capital of Sweden is Stockholm.

The capital of Finland is Helsinki.

| Our European Neighbours                                                                                                                    |           | Worksheet 40          |
|--------------------------------------------------------------------------------------------------------------------------------------------|-----------|-----------------------|
| Name:                                                                                                                                      | Pate:     |                       |
| Can you use a map to help you identify which country each of these capital cities belongs to, and then locate them on the blank map below? |           |                       |
|                                                                                                                                            |           |                       |
|                                                                                                                                            |           | Bucharest,<br>Romania |
| Reykjavik                                                                                                                                  | London    | Dublin                |
| Paris                                                                                                                                      | Madrid    | Lisbon                |
| Berlin                                                                                                                                     | Rome      | Athens                |
| Budapest                                                                                                                                   | Warsaw    | Moscow                |
| Oslo                                                                                                                                       | Stockholm | Helsinki              |