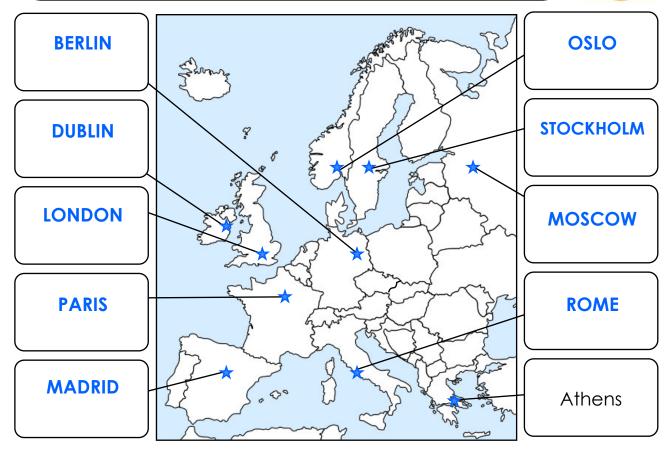

### ANSWERS Worksheet 4A

Can you use the sentences below to help you label and locate some of the capital cities of Europe? One has been done for you.

The capital of Greece is Athens.

The capital of France is Paris.

The capital of the United Kingdom is London.

The capital of Ireland is Dublin.

The capital of Italy is Rome.

The capital of Spain is Madrid.

The capital of Germany is Berlin.

The capital of Norway is Oslo.

The capital of Sweden is Stockholm.

The capital of Russia is Moscow.