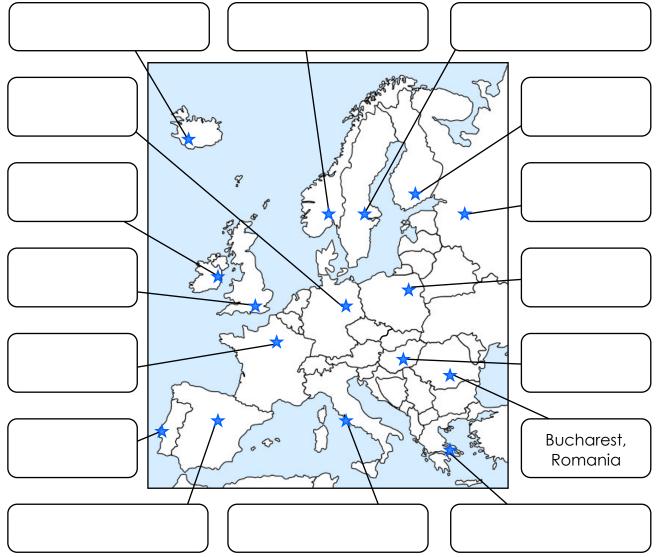

### Worksheet 4B

The capital of Iceland is Reykjavik.

The capital of the United Kingdom is London.

The capital of Ireland is Dublin.

The capital of France is Paris.

The capital of Spain is Madrid.

The capital of Portugal is Lisbon.

The capital of Germany is Berlin.

The capital of Italy is Rome.

The capital of Greece is Athens.

The capital of Hungary is Budapest.

The capital of Poland is Warsaw.

The capital of Russia is Moscow.

The capital of Norway is Oslo.

The capital of Sweden is Stockholm.

The capital of Finland is Helsinki.

| Our European Neighbours                                                                                                                    |           | Worksheet 40          |
|--------------------------------------------------------------------------------------------------------------------------------------------|-----------|-----------------------|
| Name:                                                                                                                                      | Pate:     |                       |
| Can you use a map to help you identify which country each of these capital cities belongs to, and then locate them on the blank map below? |           |                       |
|                                                                                                                                            |           |                       |
|                                                                                                                                            |           | Bucharest,<br>Romania |
| Reykjavik                                                                                                                                  | London    | Dublin                |
| Paris                                                                                                                                      | Madrid    | Lisbon                |
| Berlin                                                                                                                                     | Rome      | Athens                |
| Budapest                                                                                                                                   | Warsaw    | Moscow                |
| Oslo                                                                                                                                       | Stockholm | Helsinki              |