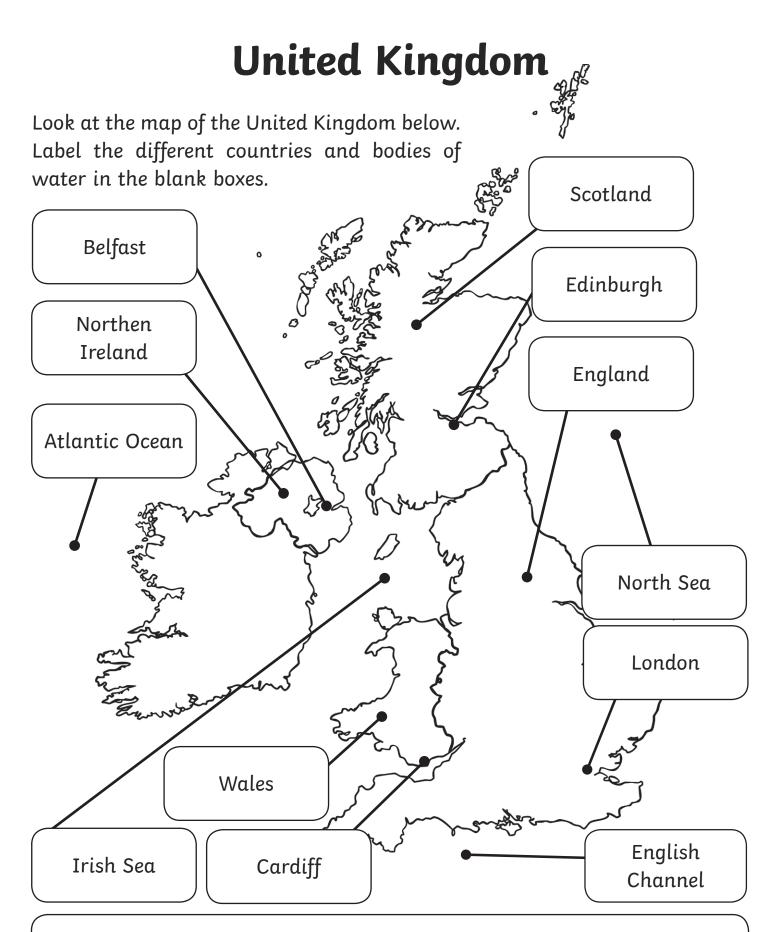

## United Kingdom - Answers

Look at the map of the United Kingdom below. Label the different countries and bodies of water in the blank boxes.

Use the names of the countries and bodies of water below to help you. England Scotland Wales Northern Ireland Irish Sea North Sea Atlantic Ocean English Channel

## United Kingdom - Answers

Look at the map of the United Kingdom below. Label the different countries and bodies of water in the blank boxes.

#### Challenge:

Use a detailed map or atlas of the United Kingdom to help you locate the capital city of each of the different countries. Label these on your map.