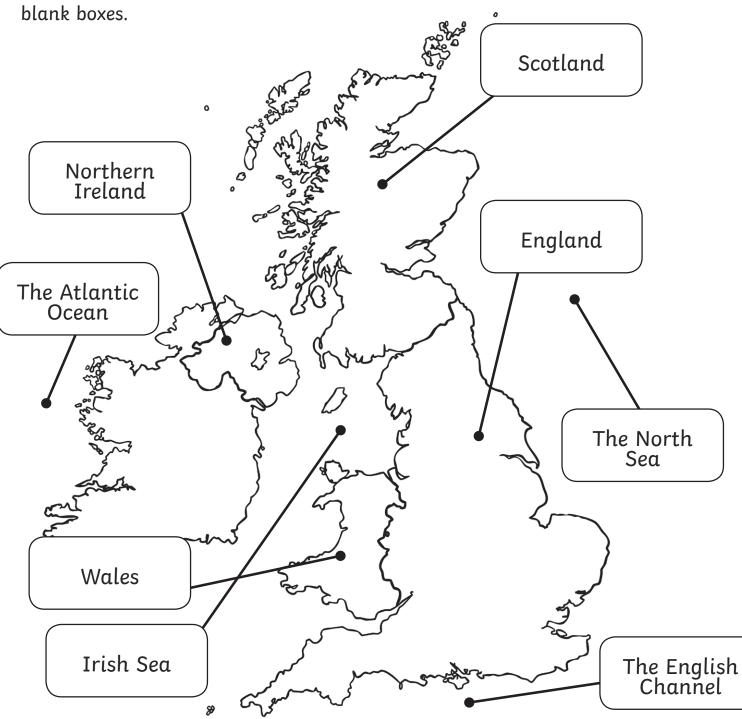

## United Kingdom - Answers

Look at the map of the United Kingdom below. Label the different countries and bodies of water in the blank boxes.

Use the names of the countries and bodies of water below to help you. England Scotland Wales Northern Ireland Irish Sea North Sea Atlantic Ocean English Channel