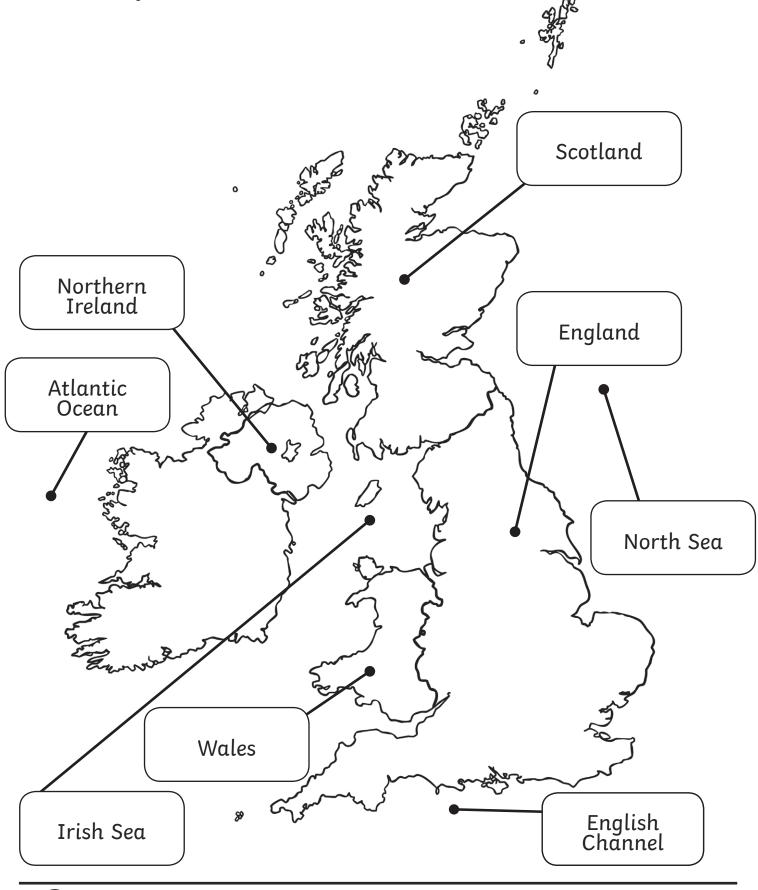

# **United Kingdom**

Look at the map of the United Kingdom below. Label the different countries and bodies of water in the blank boxes.

Use the names of the countries and bodies of water below to help you. England Scotland Wales Northern Ireland Irish Sea North Sea Atlantic Ocean English Channel

## **United Kingdom**

Look at the map of the United Kingdom below. Label the different countries and bodies of water in the blank boxes.