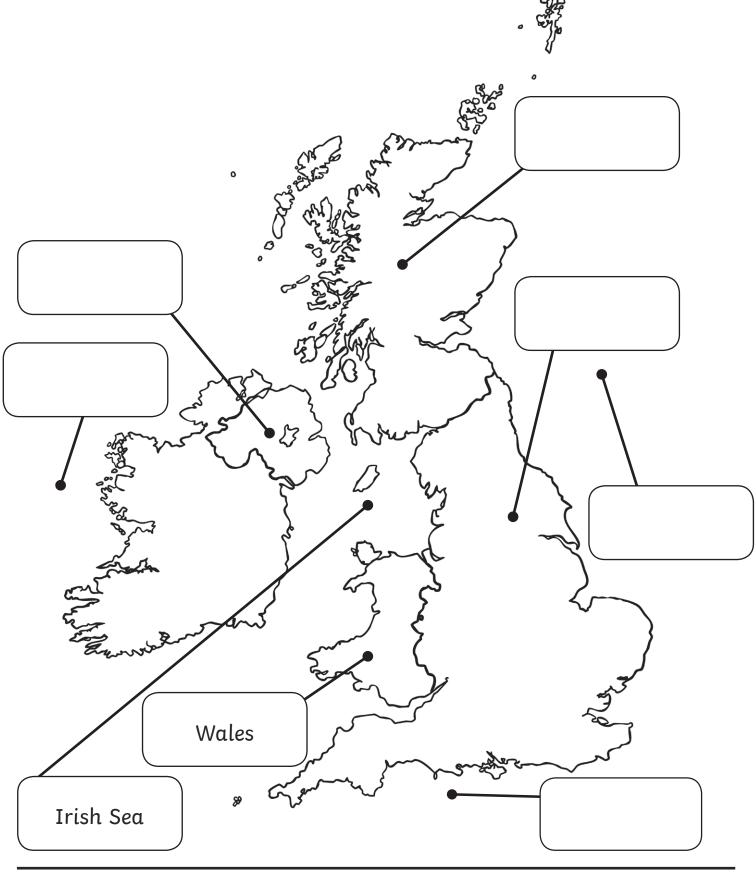

## **United Kingdom**

Look at the map of the United Kingdom below. Label the different countries and bodies of water in the blank boxes.