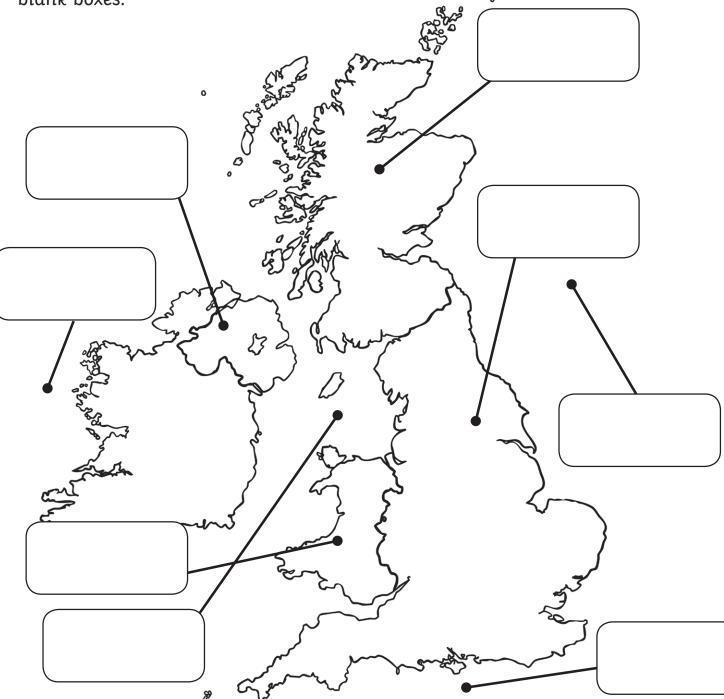

# **United Kingdom**

Look at the map of the United Kingdom below. Label the different countries and bodies of water in the blank boxes.

Use the names of the countries and bodies of water below to help you. England Scotland Wales Northern Ireland Irish Sea North Sea Atlantic Ocean English Channel