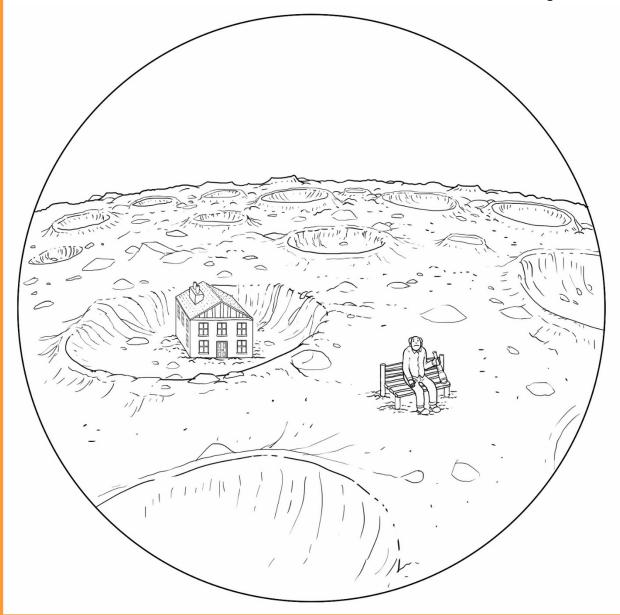

## Man on the Moon Setting Descriptions 1

This picture shows a view through a telescope. A man is living on the moon!

Use these words and phrases to help you write a description of the setting.

solitary man

colourless and empty

bleak beyond

repetitive craters

loneliness seemed to engulf

vast landscape