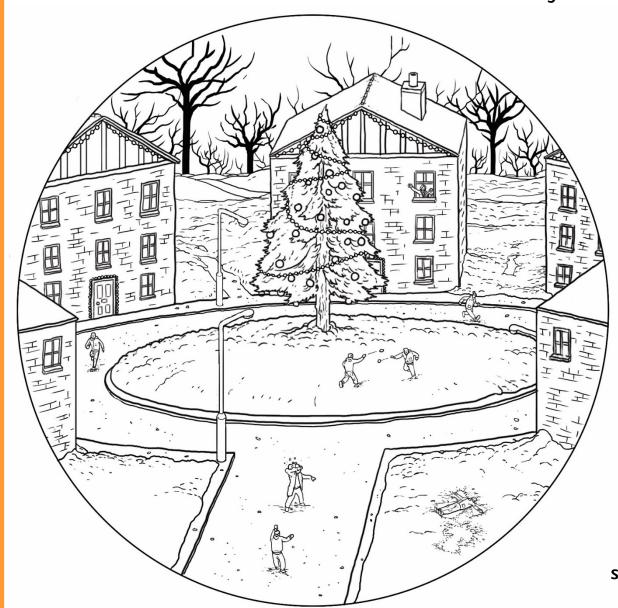

## Man on the Moon Setting Descriptions 2

This picture shows a view through a telescope. This is what the man on the moon can see when he looks at the Earth.

Try to imagine zooming in to the little girl in the description. Use these words and phrases to help you write your own setting description.

happiness

cul-de-sac

waved frantically

bright, sparkling lights

magic

snowflakes drifted gently